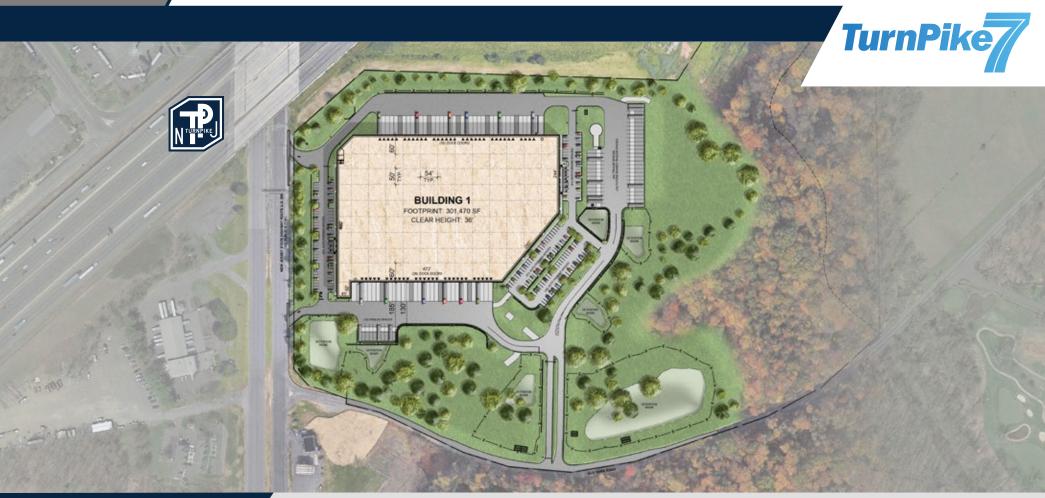

# **BUILDING SPECS**

| <b>Building Size</b> | 301,470 SF                                         |
|----------------------|----------------------------------------------------|
| Building Depth       | 460'                                               |
| Clear Height         | 36'                                                |
| Column Spacing       | 54' x 50'                                          |
| Dock Doors           | 61 total, includes (30) 35K LB mechanical levelers |
| Drive In Doors       | (2) 14' x 16'                                      |
| Sprinkler            | ESFR                                               |

| Car Parking Stalls     | 206                                        |
|------------------------|--------------------------------------------|
| Trailer Parking Stalls | 52                                         |
| Power                  | 2500 AMP                                   |
| Lighting               | 30fc LED on 10' whips (Only in Speed Bays) |
| Concrete Slab          | 7"                                         |
| Office SF              | 2,500 SF open concept design               |
| Truck Court Depth      | 130'/185'                                  |
| Roof                   | 60mil TPO                                  |
| HVAC                   | 1 air change per hour                      |