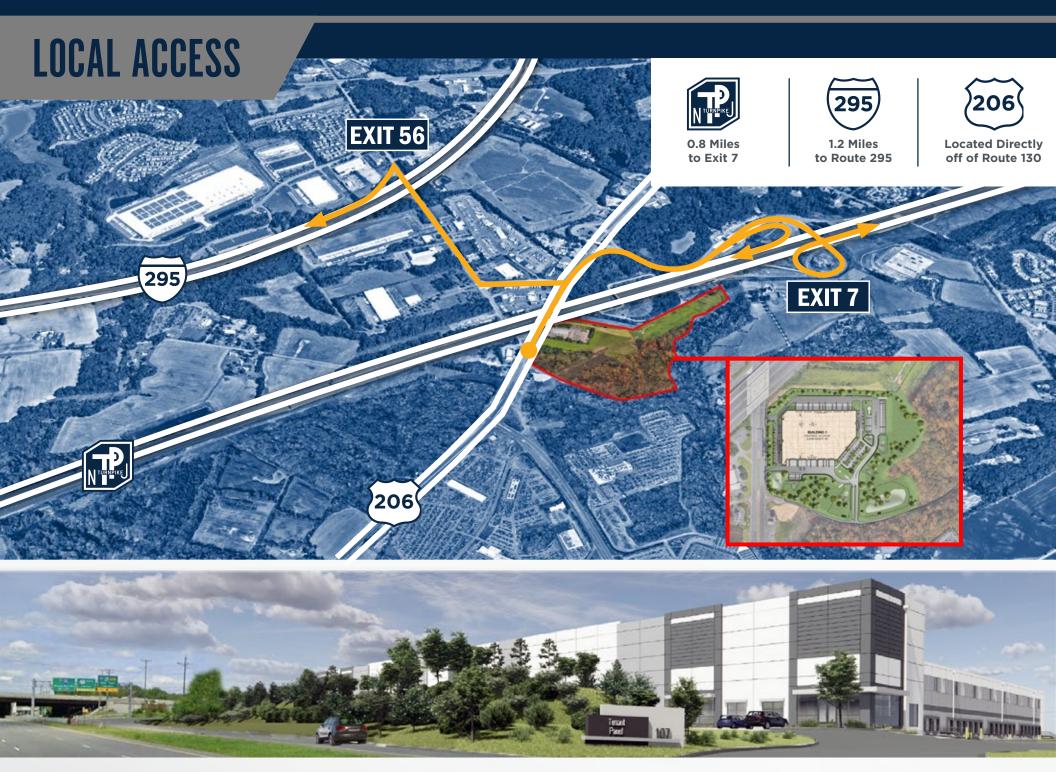

## 2015 HIGHWAY 206 BORDENTOWN, NJ 08505

TIPFFF

**UNDER** 

CONSTRUCTION

JOHNSON DEVELOPMENT ASSOCIATES, INC. Part of The**Johnson**Group

# **BUILDING SPECS**

| <b>Building Size</b> | 301,470 SF                                         |
|----------------------|----------------------------------------------------|
| Building Depth       | 460'                                               |
| Clear Height         | 36'                                                |
| Column Spacing       | 54' x 50'                                          |
| Dock Doors           | 61 total, includes (30) 35K LB mechanical levelers |
| Drive In Doors       | (2) 14' x 16'                                      |
| Sprinkler            | ESFR                                               |

| Car Parking Stalls     | 206                                        |
|------------------------|--------------------------------------------|
| Trailer Parking Stalls | 52                                         |
| Power                  | 2500 AMP                                   |
| Lighting               | 30fc LED on 10' whips (Only in Speed Bays) |
| Concrete Slab          | 7"                                         |
| Office SF              | 2,500 SF open concept design               |
| Truck Court Depth      | 130'/185'                                  |
| Roof                   | 60mil TPO                                  |
| HVAC                   | 1 air change per hour                      |