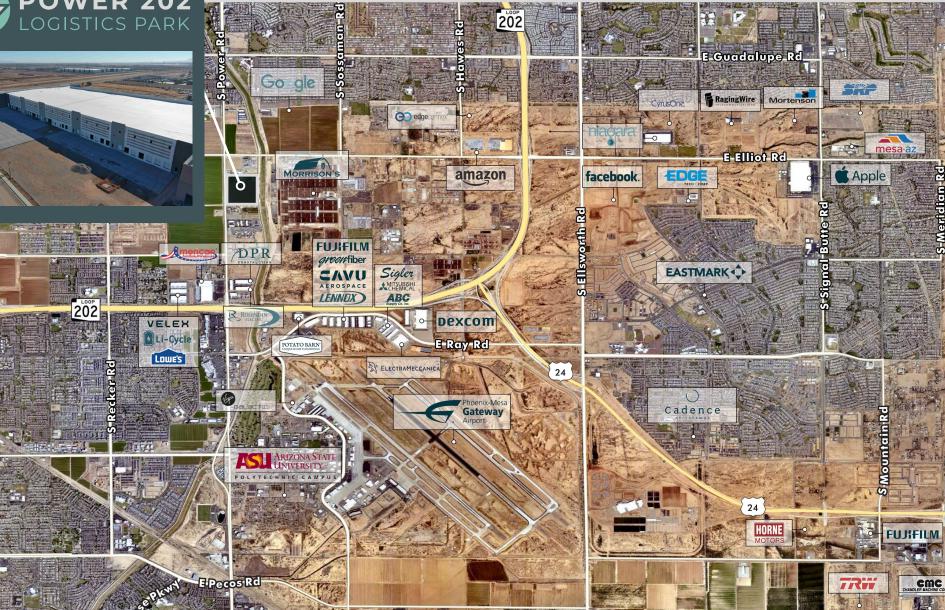

- + Corporate Neighbors in Mesa include Apple, Google, Amazon, Boeing, MD Helicopters, FujiFilm, Dexcom, Niagra Bottling, Lowe's & Facebook
- + Located within Mesa's Elliot Road Technology Corridor

- + Close proximity to Phoenix Gateway Airport
- + Power Road Frontage & access to Loop 202 Freeway
- + Located in an Opportunity Zone

POWER 202 LOGISTICS PARK