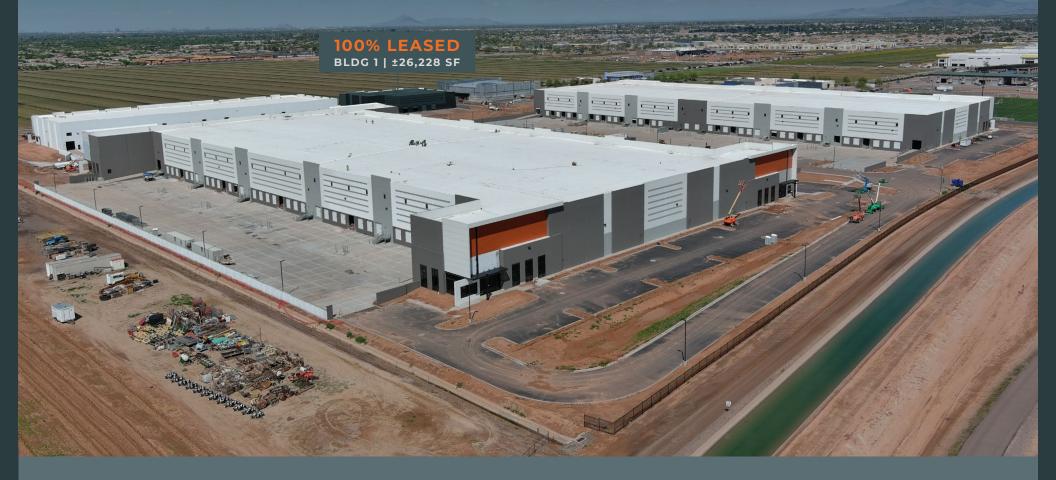

FOR LEASE | DELIVERING Q2 2024

3853, 3831, 3929, & 3937 S. Power Road | Mesa, AZ 85212

100% LEASED Building 1: ±26,228 SF Building 2: ±205,267 SF Building 3: ±74,648 SF Building 4: ±241,172 SF

PAT FEENEY 602.538.3257 pat.feeney@cbre.com DAN CALIHAN 602.617.1546 dan.calihan@cbre.com TYLER VOWELS 231.384.1079 tyler.vowels@cbre.com

# **BUILDING FEATURES**

- BUILDING 1: 100% LEASED
  3853 S. POWER RD
  - + ±26,228 SF
  - + ±24' Clear Height
  - + 2 Dock High Doors
  - + 4 Grade Level Doors
  - + 30 Auto Parking Stalls
  - + K-25 Sprinkler Heads
  - + 800 Amp Delivery