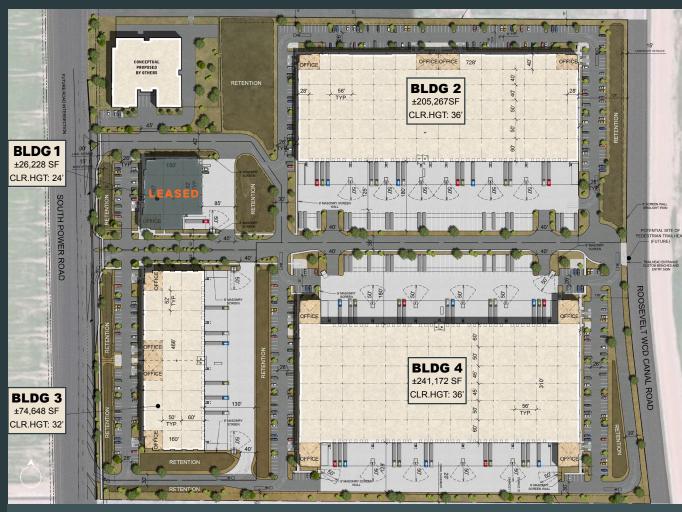

# **BUILDING FEATURES**

- BUILDING 1: 100% LEASED
  3853 S. POWER RD
  - + ±26,228 SF
  - + ±24' Clear Height
  - + 2 Dock High Doors
  - + 4 Grade Level Doors
  - + 30 Auto Parking Stalls
  - + K-25 Sprinkler Heads
  - + 800 Amp Delivery

### • BUILDING 2: 3831 S. POWER RD

- + ±205,267 SF
- + ±36' Clear Height
- + 40 Dock High Doors
- + 2 Grade Level Doors; KO's for 2 Additional
- + 24 Clerestory Windows
- + 230 Auto Parking Stalls
- + 51 Trailer Parking Stalls
- + K-22.4 Sprinkler Head
- + 3600 Amp Delivery

### • BUILDING 3: 3929 S. POWER RD

- + ±74,648 SF
- + ±32' Clear Height
- + 27 Dock High Doors
- + 2 Grade Level Doors; KO's for 6 Additional
- + 8 Clerestory Windows
- + 85 Auto Parking Stalls
- + K-17 Sprinkler Heads
- + 2500 Amp Delivery

### • BUILDING 4: 3937 S. POWER RD

- + ±241,172 SF
- + ±36' Clear Height
- + 70 Dock High Doors
- + 4 Grade Level Doors
- + 40 Clerestory Windows
- + 214 Auto Parking Stalls
- + 41 Trailer Parking Stalls
- + K-22.4 Sprinkler Head
- + 3600 Amp Delivery