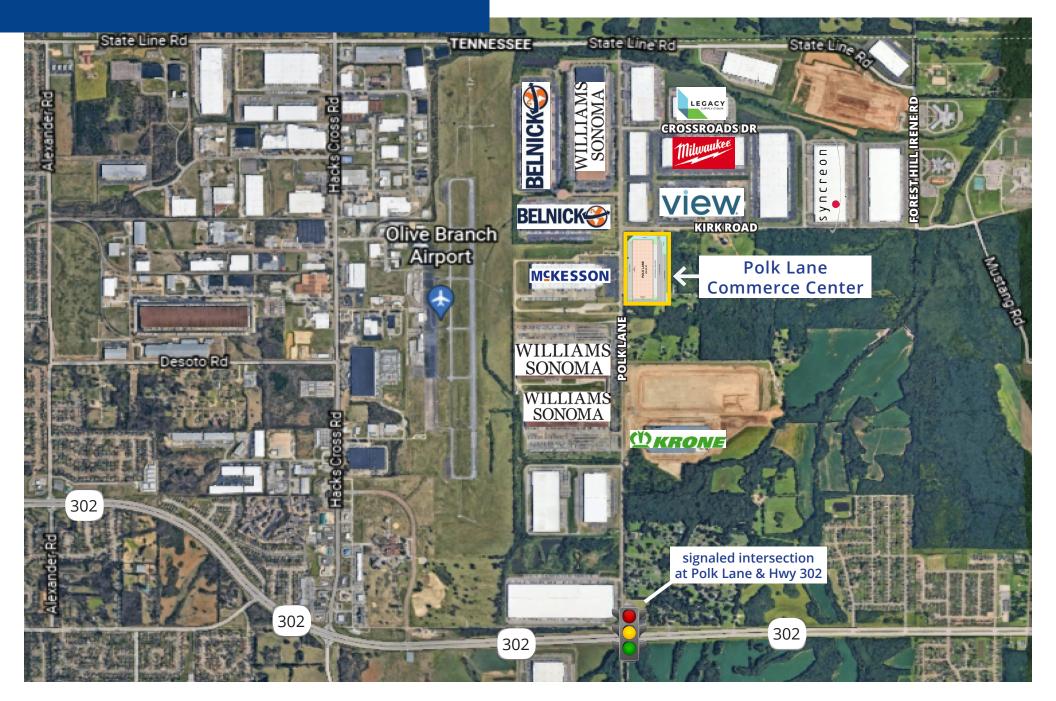

of-the-art FedEx Ground Hub



Easily accessible to a significant labor pool



# Specifications



| Available       | 259,200 SF        |
|-----------------|-------------------|
| Building total  | 259,200 SF        |
| Office          | BTS               |
| Delivery        | Q2 2022           |
| Construction    | Concrete tilt-up  |
| Configuration   | Rear load         |
| Clear height    | 36' clear minimum |
| Bldg dimensions | 864' x 300'       |

| Sprinkler         | ESFR        |
|-------------------|-------------|
| Column spacing    | 54' x 60'   |
| Truck court depth | 130' / 185' |
| Dock-high doors   | 48          |
| Drive-in doors    | 2           |
| Auto parking      | 153         |
| Trailer parking   | 57          |

## Site Plan



POLK LANE





### Aerial Detail





# Contact



**Preston Thomas, SIOR** Senior Vice President & Principal +1 901 517 8195 mobile preston.thomas@colliers.com



**Brad Murchison** Vice President, Corporate Services +1 901 412 6646 mobile brad.murchison@colliers.com

#### Our mission

Maximize the potential of property to accelerate the success of our clients and our people.



6363 Poplar Avenue, Suite 220 Memphis, TN 38119 +1 901 375 4800 colliers.com/memphis This document has been prepared by Colliers International for advertising and general information only. Colliers International makes no guarantees, representations or warranties of any kind, expressed or implied, regarding the information including, but not limited to, warranties of content, accuracy and reliability. Any interested party should undertake their own