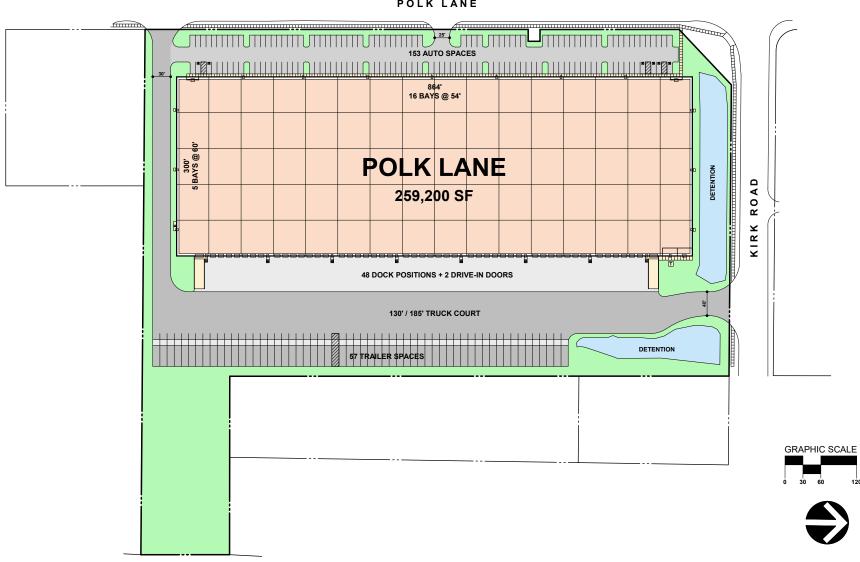

## Site Plan

POLK LANE

#### Polk Lane & Kirk Road

259,200 SF Available

A speculative distribution facility located in the center of the DeSoto Industrial Submarket

New construction to be delivered Spring 2022

Located 7.6 miles from state-of-the-art FedEx Ground Hub

| Sprinkler         | ESFR        |
|-------------------|-------------|
| Column spacing    | 54' x 60'   |
| Truck court depth | 130' / 185' |
| Dock-high doors   | 48          |
| Drive-in doors    | 2           |
| Auto parking      | 153         |
| Trailer parking   | 57          |