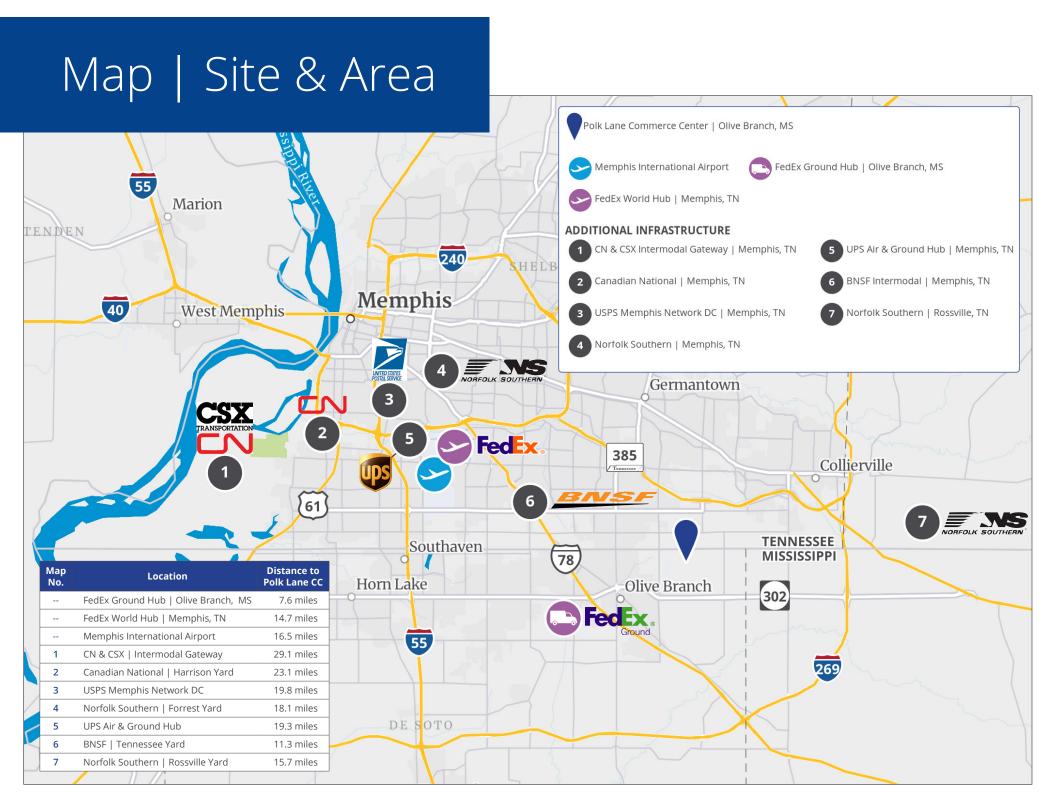

### Aerial Detail

#### Polk Lane & Kirk Road

259,200 SF Available

A speculative distribution facility located in the center of the DeSoto Industrial Submarket

New construction to be delivered Spring 2022

Located 7.6 miles from state-of-the-art FedEx Ground Hub