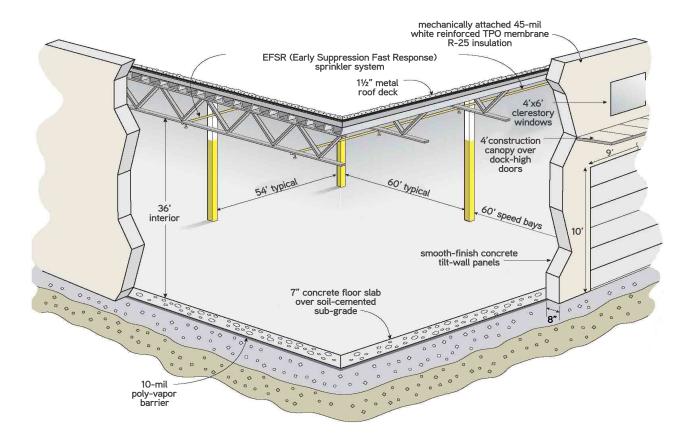

# Specifications

| Available       | 259,200 SF        |
|-----------------|-------------------|
| Building total  | 259,200 SF        |
| Office          | BTS               |
| Delivery        | Q2 2022           |
| Construction    | Concrete tilt-up  |
| Configuration   | Rear load         |
| Clear height    | 36' clear minimum |
| Bldg dimensions | 864' x 300'       |

| Sprinkler         | ESFR        |
|-------------------|-------------|
| Column spacing    | 54' x 60'   |
| Truck court depth | 130' / 185' |
| Dock-high doors   | 48          |
| Drive-in doors    | 2           |
| Auto parking      | 153         |
| Trailer parking   | 57          |