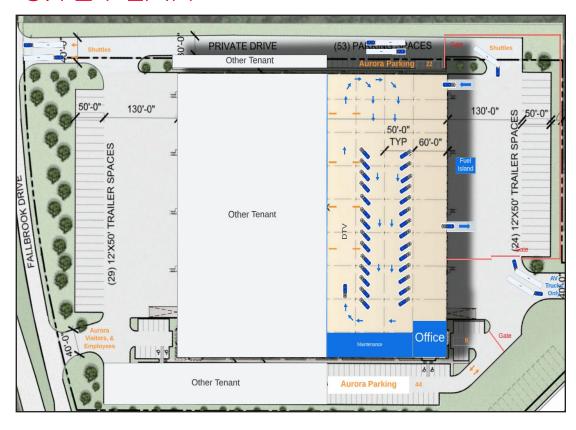

## SITE PLAN

A PROPERTY OF:

#### PROPERTY OVERVIEW

| Location                   | 255 Fallbrook Drive                                                |  |
|----------------------------|--------------------------------------------------------------------|--|
| Rentable Area              | 137,950 SF                                                         |  |
| Office                     | 2,000 SF                                                           |  |
| Clear Height               | 32'                                                                |  |
| Doors                      | (23) 9' x 10' doors                                                |  |
| Ramps                      | (1) 14' x 16' drive in door with ramp                              |  |
| Sprinkler System           | Fire Protection - ESFR                                             |  |
| Lighting                   | 25 FC LED warehouse lighting on 10' whips                          |  |
| Truck Court                | 180'                                                               |  |
| Speed Bay Depth            | 60'                                                                |  |
| Column Spacing             | 50' x 52'                                                          |  |
| <b>Building Dimensions</b> | 445' x 470'                                                        |  |
| Trailer Parks              | 15 Off-Dock Trailer Parks                                          |  |
| Auto Parks                 | 198 Auto Parks                                                     |  |
| Roof                       | 60 mil TPO                                                         |  |
| Comments                   | Class A corporate environment<br>Multiple points of ingress/egress |  |
|                            |                                                                    |  |