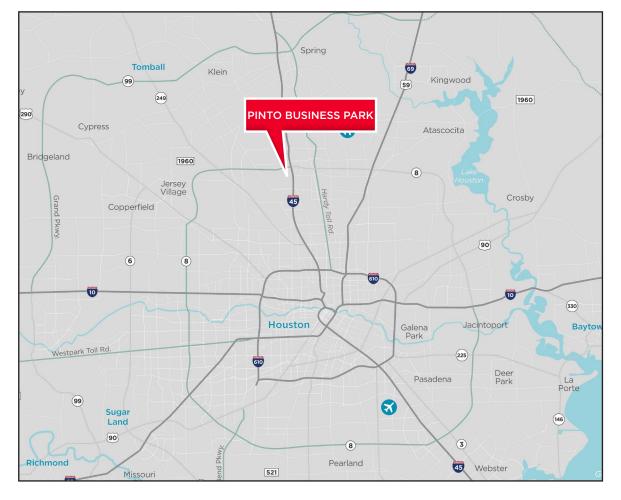

#### FOR MORE INFORMATION, PLEASE CONTACT:

**BEAU KALEEL** +1 713 963 2844 beau.kaleel@cushwake.com

**Pinto Business Park** is a dynamic community 13 miles north of downtown Houston and minutes from Bush Intercontinental Airport. This prime location makes it ideal for companies conducting business locally and around the globe.

- Deed restricted, master planned business park
- 971 total acres / 665 net acres
- Off-site master- planned detention is in place
- Outside 500-year flood plain
  On site compressed natural gas fueling station within the park
- 11 park ingress/egress points
- Excellent visibility and access from Beltway 8 & I-45
- Exceptional, secure class A corporate park location

#### **PROXIMITY TO SELECT LOCATIONS IN REGION**

| I-45                  | 0.6 MILES |
|-----------------------|-----------|
| BELTWAY 8             | 0.9 MILES |
| USPS                  | 2.4 MILES |
| FEDEX GROUND          | 2.5 MILES |
| 169/US 59             | 7 MILES   |
| UPS                   | 8 MILES   |
| IAH AIRPORT           | 9 MILES   |
| DOWNTOWN HOUSTON      | 13 MILES  |
| HOBBY AIRPORT         | 24 MILES  |
| BARBOURS CUT TERMINAL | 40 MILES  |
| BAYPORT TERMINAL      | 43 MILES  |