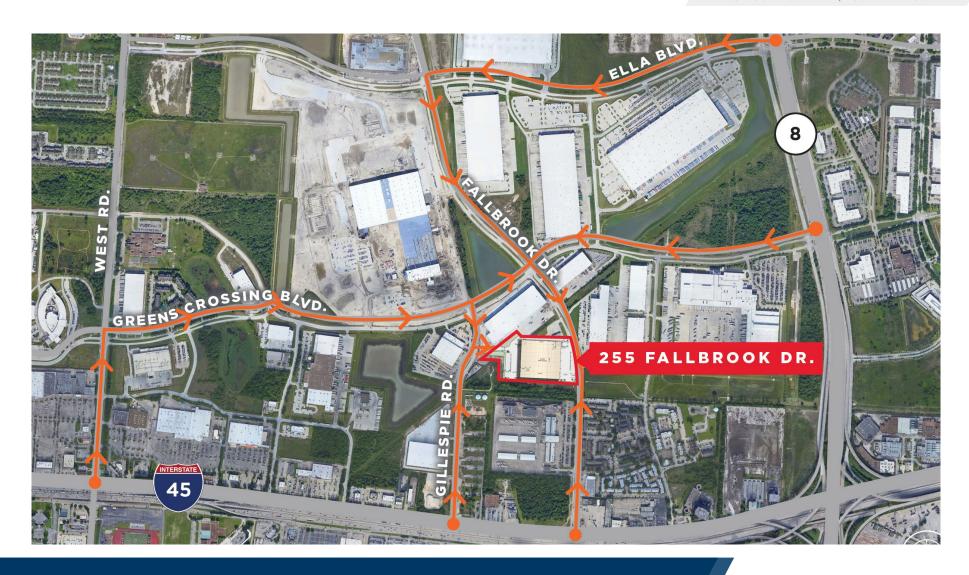

#### **PROXIMITY TO SELECT LOCATIONS IN REGION**

| I-45                  | 0.6 MILES |
|-----------------------|-----------|
| BELTWAY 8             | 0.9 MILES |
| USPS                  | 2.4 MILES |
| FEDEX GROUND          | 2.5 MILES |
| 169/US 59             | 7 MILES   |
| UPS                   | 8 MILES   |
| IAH AIRPORT           | 9 MILES   |
| DOWNTOWN HOUSTON      | 13 MILES  |
| HOBBY AIRPORT         | 24 MILES  |
| BARBOURS CUT TERMINAL | 40 MILES  |
| BAYPORT TERMINAL      | 43 MILES  |