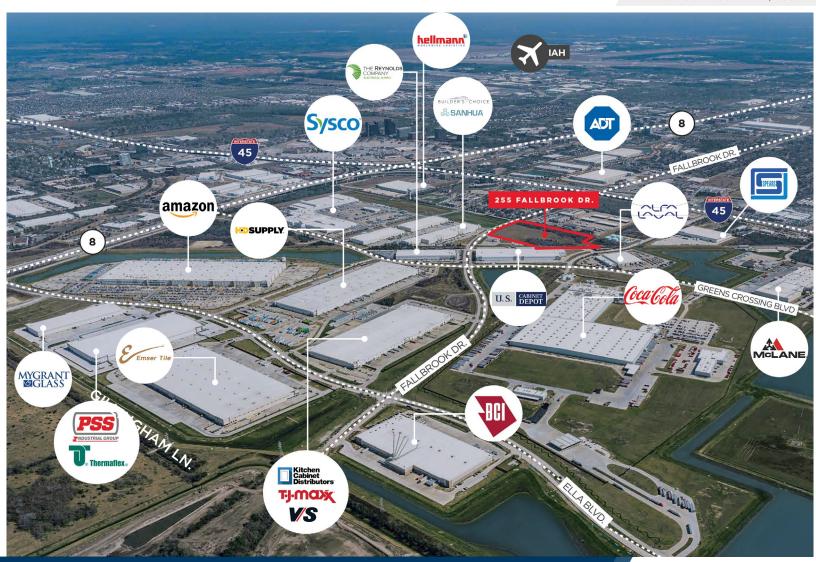

#### FOR MORE INFORMATION, PLEASE CONTACT:

**BEAU KALEEL** +1 713 963 2844 beau.kaleel@cushwake.com

**Pinto Business Park** is a dynamic community 13 miles north of downtown Houston and minutes from Bush Intercontinental Airport. This prime location makes it ideal for companies conducting business locally and around the globe.

- Deed restricted, master planned business park
- 971 total acres / 665 net acres
- Off-site master- planned detention is in place
- Outside 500-year flood plain
  On site compressed natural gas fueling station within the park
- 11 park ingress/egress points
- Excellent visibility and access from Beltway 8 & I-45
- Exceptional, secure class A corporate park location