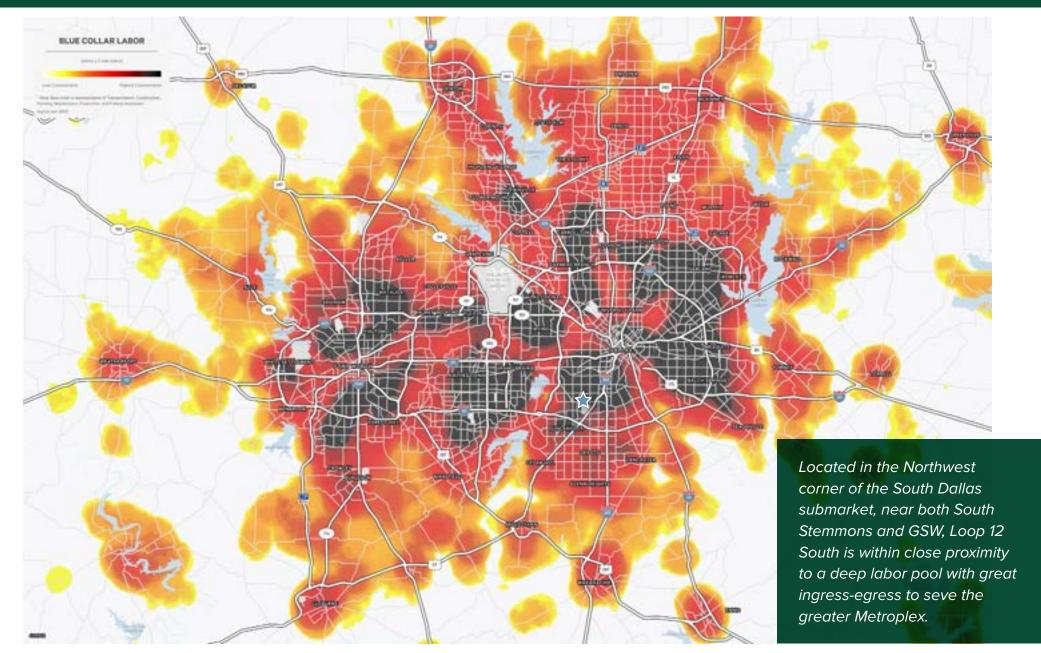

## A development by:



### TRAPPER GRAFF

First Vice President 214 979 6573 trapper.graff@cbre.com

### **KACY JONES**

Executive Vice President 214 979 6151 kacy.jones@cbre.com **CBRE** 

# **Convenient South Dallas Location**



# **Prime Labor Pool**







# LOOP 12 SOUTH **BUILDING DETAILS:**

# 4597 W. Ledbetter Dr. Dallas, TX

| Completion/Delivery: | Q4 2023                             |
|----------------------|-------------------------------------|
| Building Size:       | 178,540                             |
| Configuration:       | Cross-Dock                          |
| Column Spacing:      | 50' x 52'                           |
| Speed Bays:          | 60'                                 |
| Dock Doors:          | 34                                  |
| Ramp Doors:          | 2                                   |
| Truck Court Depth:   | 130' - 185'                         |
| Trailer Parking:     | 22                                  |
| Auto Parking:        | 116                                 |
| Fire Protection:     | E