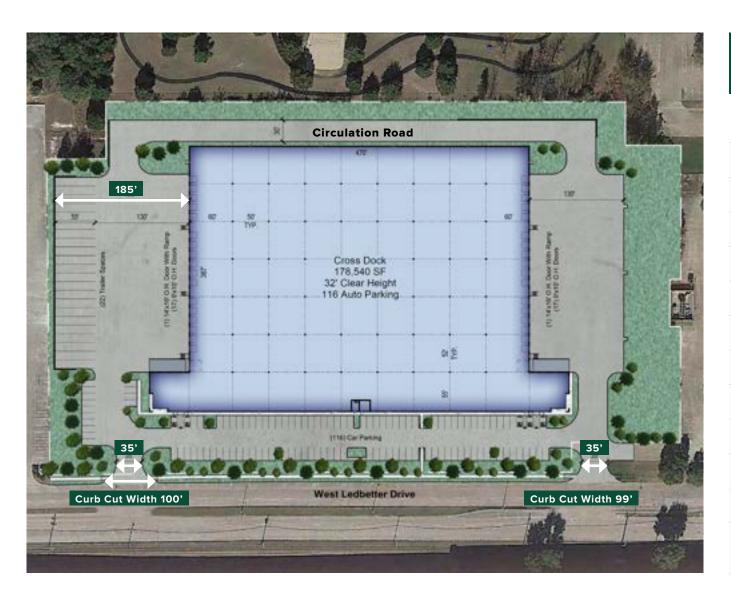

# LOOP 12 SOUTH **BUILDING DETAILS:**

# 4597 W. Ledbetter Dr. Dallas, TX

| Completion/Delivery: | Q4 2023                             |
|----------------------|-------------------------------------|
| Building Size:       | 178,540                             |
| Configuration:       | Cross-Dock                          |
| Column Spacing:      | 50' x 52'                           |
| Speed Bays:          | 60'                                 |
| Dock Doors:          | 34                                  |
| Ramp Doors:          | 2                                   |
| Truck Court Depth:   | 130' - 185'                         |
| Trailer Parking:     | 22                                  |
| Auto Parking:        | 116                                 |
| Fire Protection:     | ESFR                                |
| Roof:                | 60 mil TPO with<br>20-Year Warranty |
|                      |                                     |

# Class A+ Cross-Dock Industrial Building | 178,540 SF