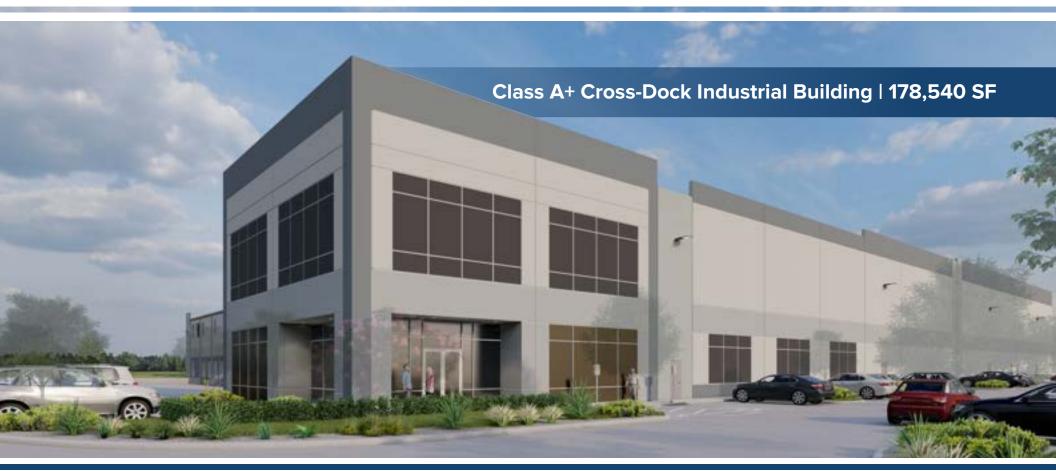

## A development by:



### TRAPPER GRAFF

First Vice President 214 979 6573 trapper.graff@cbre.com

### **KACY JONES**

Executive Vice President 214 979 6151 kacy.jones@cbre.com **CBRE** 

# **Convenient South Dallas Location**



# **Prime Labor Pool**







# LOOP 12 SOUTH **BUILDING DETAILS:**

# 4597 W. Ledbetter Dr. Dallas, TX

| Completion/Delivery: | Q4 2023                             |
|----------------------|-------------------------------------|
| Building Size:       | 178,540                             |
| Configuration:       | Cross-Dock                          |
| Column Spacing:      | 50' x 52'                           |
| Speed Bays:          | 60'                                 |
| Dock Doors:          | 34                                  |
| Ramp Doors: