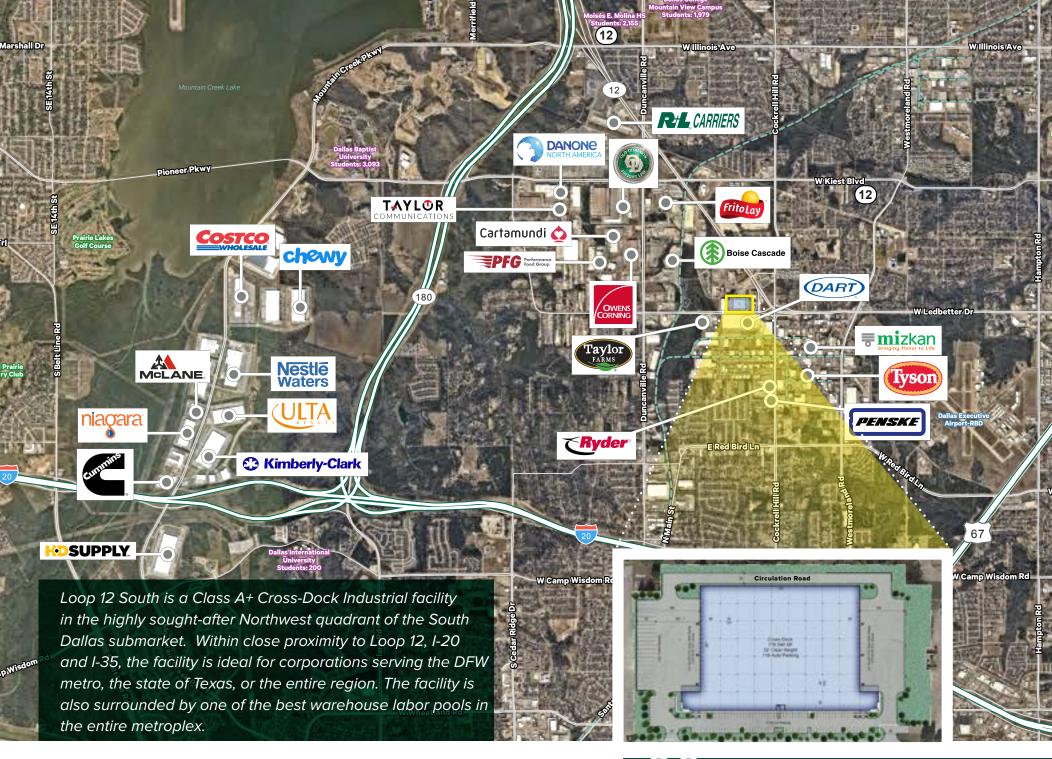

## A development by:



### TRAPPER GRAFF

First Vice President 214 979 6573 trapper.graff@cbre.com

### **KACY JONES**

Executive Vice President 214 979 6151 kacy.jones@cbre.com **CBRE** 

# **Convenient South Dallas Location**



# **Prime Labor Pool**







# LOOP 12 SOUTH **BUILDING DETAILS:**

# 4597 W. Ledbetter Dr. Dallas, TX

| Completion/Delivery: | Q4 2023                             |
|----------------------|-------------------------------------|
| Building Size:       | 178,540                             |
| Configuration:       | Cross-Dock                          |
| Column Spacing:      | 50' x 52'                           |
| Speed Bays:          | 60'                                 |
| Dock Doors:          | 34                                  |
| Ramp Doors:          | 2                                   |
| Truck Court Depth:   | 130' - 185'                         |
| Trailer Parking:     | 22                                  |
| Auto Parking:        | 116                                 |
| Fire Protection:     | ESF