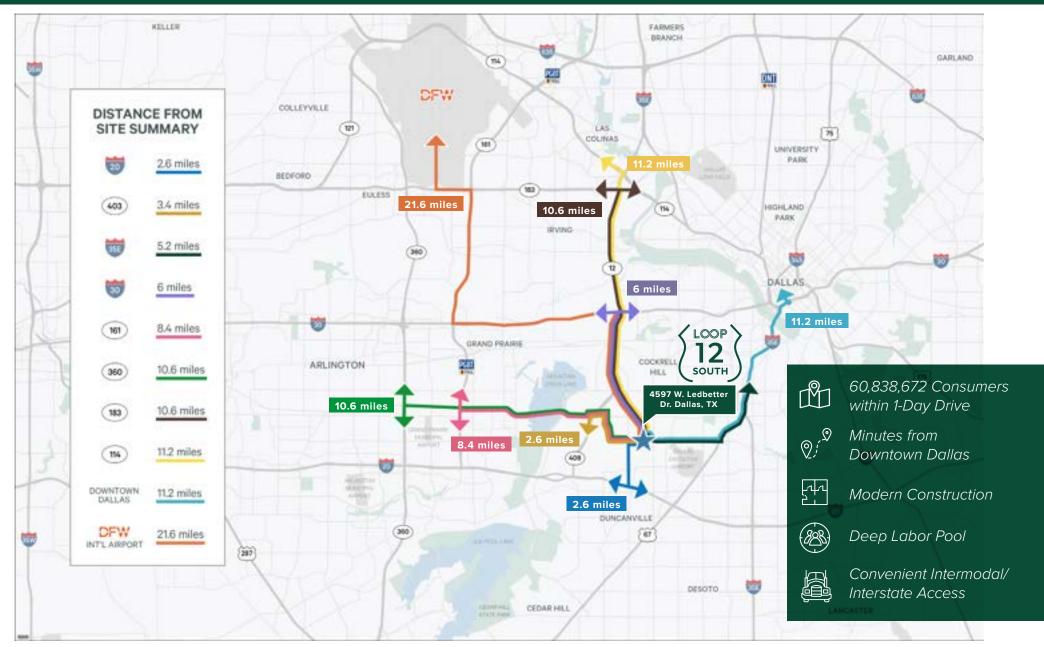

# **Convenient South Dallas Location**

# LOOP 12 SOUTH **BUILDING DETAILS:**

# 4597 W. Ledbetter Dr. Dallas, TX

| Completion/Delivery: | Q4 2023                             |
|----------------------|-------------------------------------|
| Building Size:       | 178,540                             |
| Configuration:       | Cross-Dock                          |
| Column Spacing:      | 50' x 52'                           |
| Speed Bays:          | 60'                                 |
| Dock Doors:          | 34                                  |
| Ramp Doors:          | 2                                   |
| Truck Court Depth:   | 130' - 185'                         |
| Trailer Parking:     | 22                                  |
| Auto Parking:        | 116                                 |
| Fire Protection:     | ESFR                                |
| Roof:                | 60 mil TPO with<br>20-Year Warranty |
|                      |                                     |