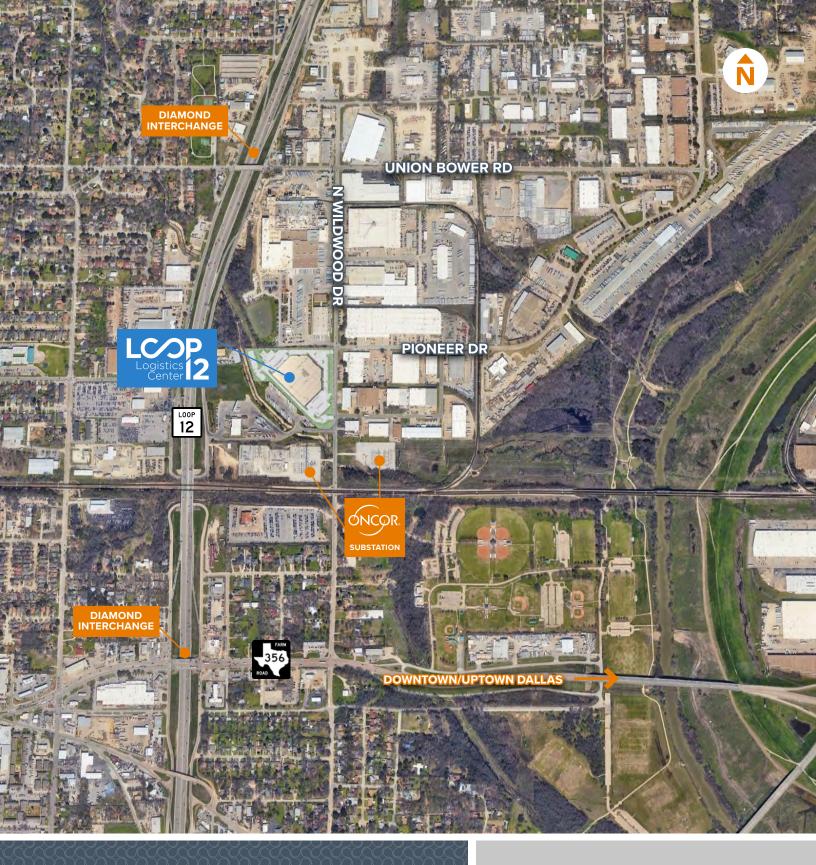

## **IMMEDIATE ACCESS TO LOOP 12**

1.5 MILES TO 2.2 MILES TO 3.5 MILES

4.0 MILES TO 7.4 MILES TO

183

[114]

DALLAS LOVE FIELD AIRPORT