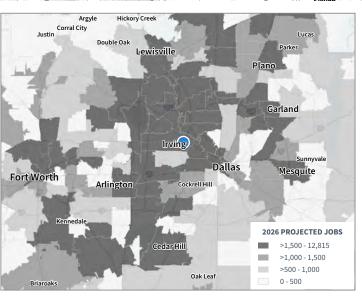

6 KO |  |  |
| Depth         | 470'                                                                       |  |  |
| Clear Height  | 32'                                                                        |  |  |
| Trailer Parks | 32                                                                         |  |  |
| Auto Parks    | 189                                                                        |  |  |
| Sprinklers    | ESFR                                                                       |  |  |
| Roof Type     | 45 mil TPO with 15-Yr warranty                                             |  |  |









Caleb McCoy, SIOR Senior Vice President +1 214 438 6244 caleb.mccoy@am.jll.com Randy Touchstone Executive Vice President +1 214 438 1533 randy.touchstone@am.jll.com









| DEMOGRAPHICS | 8 Hours    | 12 Hours   |
|--------------|------------|------------|
| Population   | 50,487,113 | 85,440,555 |

Caleb McCoy, SIOR Senior Vice President +1 214 438 6244 caleb.mccoy@am.jll.con Randy Touchstone Executive Vice President +1 214 438 1533 randy.touchstone@am.jll.com





Although information has been obtained from sources deemed reliable, Owner, Jones Lang LaSalle, and/or their representatives, brokers or agents make no guarantees as to the accuracy of the information contained herein, and offer the Property without express or implied Although information has been obtained from sources deemed reliable, JLL does not make any guarantees, warranties or representations, express or implied, as to the completeness or accuracy as to the information contained herein.