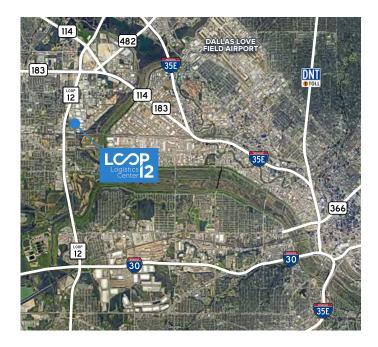

## **IMMEDIATE ACCESS TO LOOP 12**

1.5 MILES TO 2.2 MILES TO 3.5 MILES

4.0 MILES TO 7.4 MILES TO

183

[114]

DALLAS LOVE FIELD AIRPORT