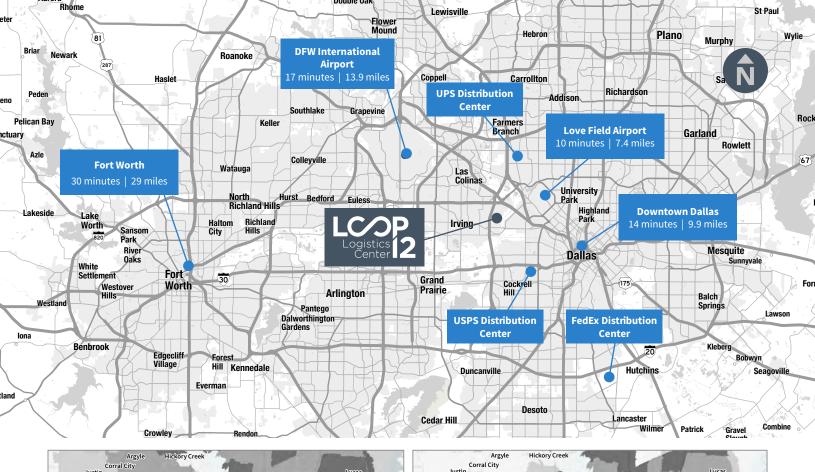

## **IMMEDIATE ACCESS TO LOOP 12**

1.5 MILES TO 2.2 MILES TO 3.5 MILES

4.0 MILES TO 7.4 MILES TO

183

[114]

DALLAS LOVE FIELD AIRPORT