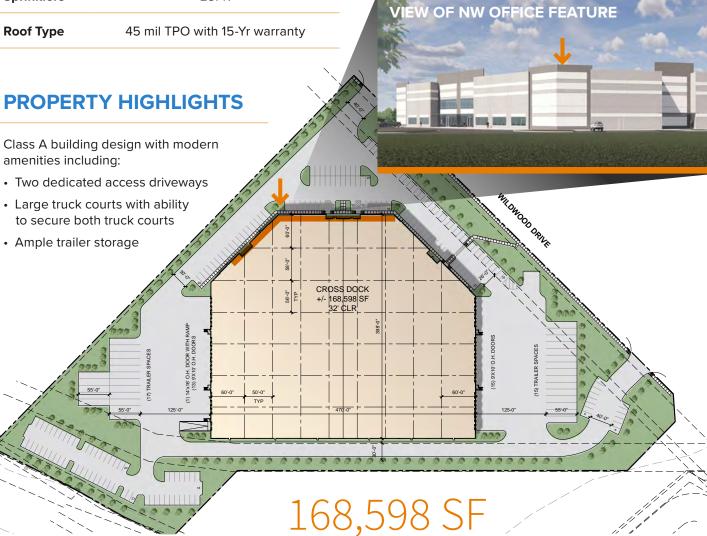

## **BUILDING SPECIFICS**

| Size          | 168,598 SF                                                                 |  |  |
|---------------|----------------------------------------------------------------------------|--|--|
| Loading       | Cross dock                                                                 |  |  |
| Dock Doors    | 28                                                                         |  |  |
| Drive Ins     | 1 existing on the Western TC and future ramp at Eastern TC with a 14x16 KO |  |  |
| Depth         | 470'                                                                       |  |  |
| Clear Height  | 32'                                                                        |  |  |
| Trailer Parks | 32                                                                         |  |  |
| Auto Parks    | 189                                                                        |  |  |
| Sprinklers    | ESFR                                                                       |  |  |
| Roof Type     | 45 mil TPO with 15-Yr warranty                                             |  |  |