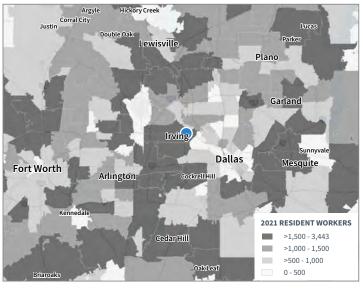

x16 KO |  |  |
| Depth         | 470'                                                                       |  |  |
| Clear Height  | 32'                                                                        |  |  |
| Trailer Parks | 32                                                                         |  |  |
| Auto Parks    | 189                                                                        |  |  |
| Sprinklers    | ESFR                                                                       |  |  |
| Roof Type     | 45 mil TPO with 15-Yr warranty                                             |  |  |









Caleb McCoy, SIOR Senior Vice President +1 214 438 6244 caleb.mccoy@am.jll.com Randy Touchstone Executive Vice President +1 214 438 1533 randy.touchstone@am.jll.com









| DEMOGRAPHICS | 8 Hours    | 12 Hours   |
|--------------|------------|------------|
| Population   | 50,487,113 | 85,440,555 |

Caleb McCoy, SIOR Senior Vice President +1 214 438 6244 caleb.mccoy@am.jll.con Randy Touchstone Executive Vice President +1 214 438 1533 randy.touchstone@am.jll.com





Although information has been obtained from sources deemed reliable, Owner, Jones Lang LaSalle, and/or their representatives, brokers or agents make no guarantees as to the accuracy of the information contained herein, and offer the Property without express or implied Although information has been obtained from sources deemed reliable, JLL does not make any guarantees, warranties or representations, express or implied, as to the completeness or accuracy as to the information contained herein