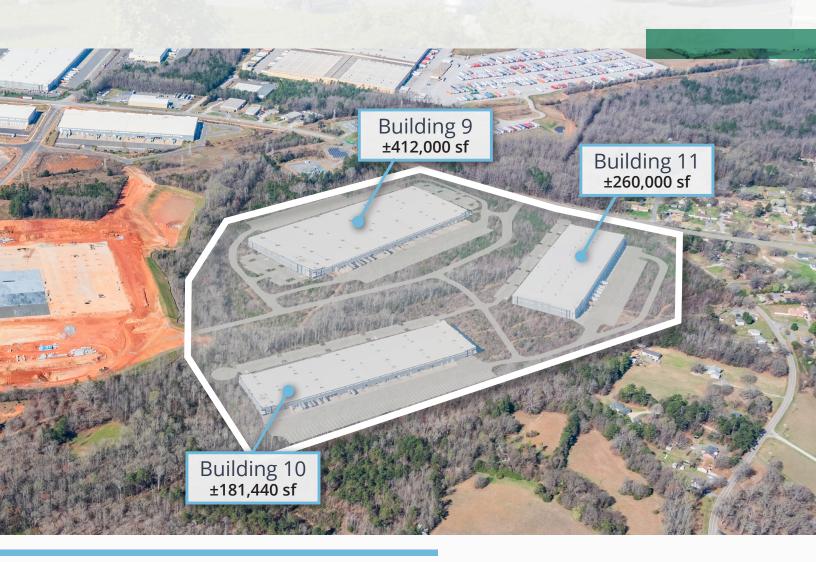

#### **Building 9**

Available SF: ±412,000 sf

Trailer Parking: ±115 Spaces

Auto Parking: ±209 Spaces

#### **Building 10**

| Available SF:    | ±181,440 sf |
|------------------|-------------|
| Trailer Parking: | ±75 Spaces  |
| Auto Parking:    | ±148 Spaces |

 $\|\cdot\|\cdot\|\downarrow$ 

#### **Building 11**

| Available SF:    | ±260,000 sf |
|------------------|-------------|
| Trailer Parking: | ±58 Spaces  |
| Auto Parking:    | ±171 Spaces |

Henry Lobb, SIOR

Principal 704 469 5964 henry.lobb@avisonyoung.com **Ryan Kendall** Vice President