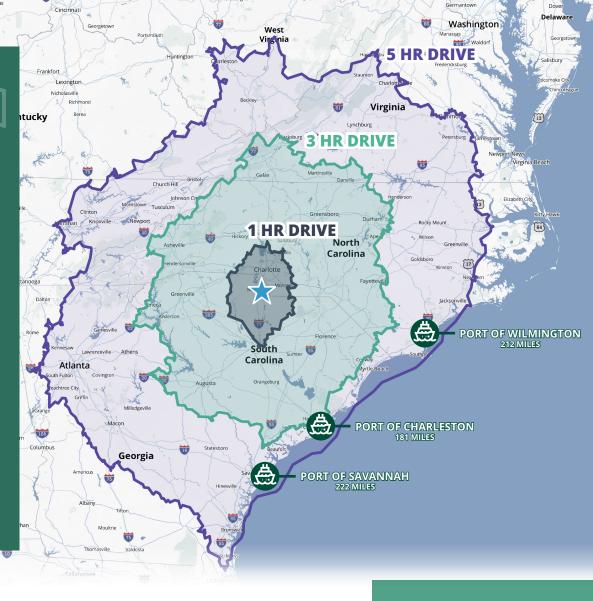

# CONVENIENT, REGIONAL ACCESS ALL IN A DAY'S DRIVE

INTERSTATE 77 ±1.5 miles

CHARLOTTE DOUGLAS
INTERNATIONAL AIRPORT
±29.0 miles

INTERSTATE 485 ±18.0 miles

Henry Lobb, SIOR
Principal
704 469 5964
henry.lobb@avisonyoung.com

#### Why Rock Hill?

York County has become the prime choice for both businesses and employees looking to relocate to the Charlotte area. With a combination of desirable lifestyle, top-rated public schools, and ample economic opportunities, the county has established itself as a hub for a skilled and growing workforce. The community boasts a diverse range of assets, including major regional parks, world-class amateur sports facilities, convenient access to I-77, and proximity to CLT Airport.