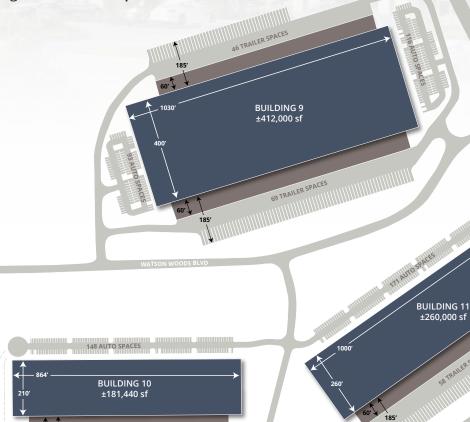

#### **Building 9**

Available SF: ±412,000 sf

Trailer Parking: ±115 Spaces

Auto Parking: ±209 Spaces

#### **Building 10**

| Available SF:    | ±181,440 sf |
|------------------|-------------|
| Trailer Parking: | ±75 Spaces  |
| Auto Parking:    | ±148 Spaces |

 $\|\cdot\|\cdot\|\downarrow$ 

#### **Building 11**

| Available SF:    | ±260,000 sf |
|------------------|-------------|
| Trailer Parking: | ±58 Spaces  |
| Auto Parking:    | ±171 Spaces |

Henry Lobb, SIOR

Principal 704 469 5964 henry.lobb@avisonyoung.com **Ryan Kendall** Vice President