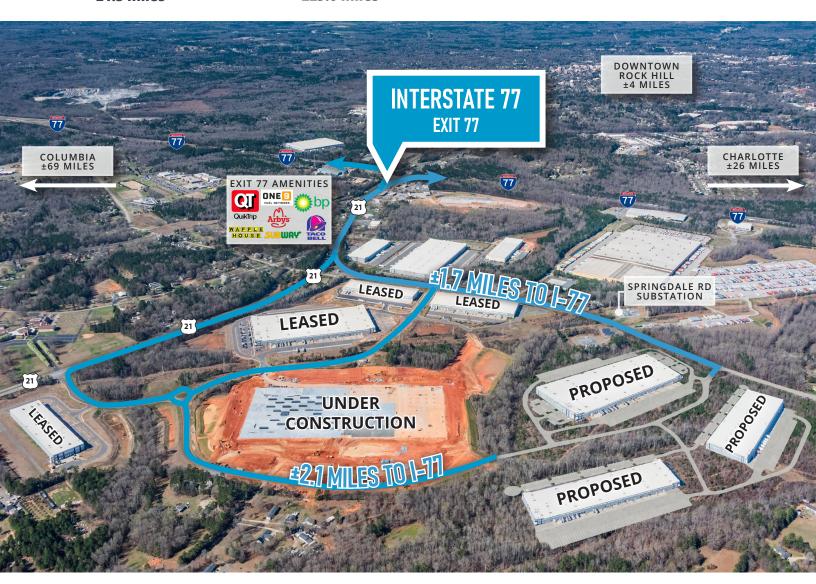

#### **Building Overview**

Legacy Park East is a master-planned, Class-A industrial business park located in Rock Hill, South Carolina. The Park includes four (4) existing facilities that are leased to Arrival, Scentsy, CL+D Graphics, Sardo + Sons and DIRTT.

Located one mile from I-77, the location offers convenient access to the entire Charlotte MSA and is approximately 25 minutes from the Charlotte Douglas International Airport. Neighboring tenants include Elite Logistix, Ross Stores, MSI, Harley Davidson, Pepsi, AMS and the Rock Hill Galleria Mall is a short drive away providing access to great tenant amenities.

#### **Building 9**

Available SF: ±412,000 sf

Trailer Parking: ±115 Spaces

Auto Parking: ±209 Spaces

#### **Building 10**

| Available SF:    | ±181,440 sf |
|------------------|-------------|
| Trailer Parking: | ±75 Spaces  |
| Auto Parking:    | ±148 Spaces |

 $\|\cdot\|\cdot\|\downarrow$ 

#### **Building 11**

| Available SF:    | ±260,000 sf |
|------------------|-------------|
| Trailer Parking: | ±58 Spaces  |
| Auto Parking:    | ±171 Spaces |

Henry Lobb, SIOR

Principal 704 469 5964 henry.lobb@avisonyoung.com **Ryan Kendall** Vice President