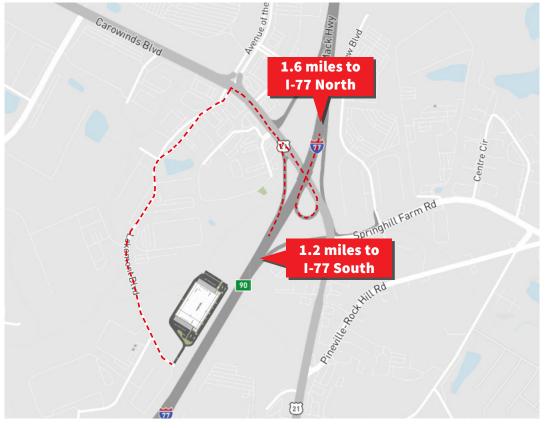

> Jay Hill SC License #123814 +1 704 804 5754 jay.hill@jll.com

JLL Charlotte +1 704 943 2300 650 S Tryon St. Suite 600 Charlotte, NC 28202

| 1-77              | ±1.2 miles |
|-------------------|------------|
| I-485             | ±4 miles   |
| I-85              | ±14 miles  |
| Charlotte CBD     | ±14 miles  |
| Charlotte Airport | ±14 miles  |
| 1-40              | ±60 miles  |

## **Drive Times**