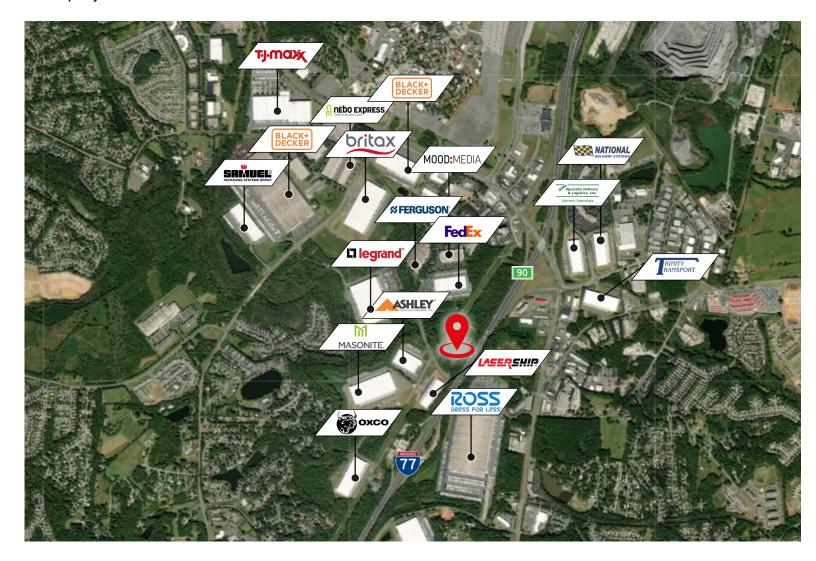

> Jay Hill SC License #123814 +1 704 804 5754 jay.hill@jll.com

JLL Charlotte +1 704 943 2300 650 S Tryon St. Suite 600 Charlotte, NC 28202

| 1-77              | ±1.2 miles |
|-------------------|------------|
| I-485             | ±4 miles   |
| I-85              | ±14 miles  |
| Charlotte CBD     | ±14 miles  |
| Charlotte Airport | ±14 miles  |
| 1-40              | ±60 miles  |