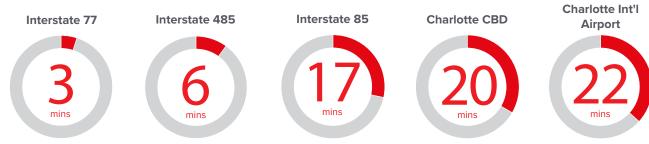

|
| Column Spacing      | 50' X 54' (60' speed bay)                                                                |
| Building Dimensions | 470' X 320'                                                                              |
| Trailer Parking     | 22 positions                                                                             |
| Auto Parking        | 97 positions                                                                             |
| Truck Court Depth   | 185' & 130'                                                                              |
| Lighting            | LED                                                                                      |



## **Drive Times**



### **Spencer Yorke**

SC License #81505 +1 704 927 3004

spencer.yorke@jll.com

#### JLL Charlotte

650 S Tryon St. Suite 600 Charlotte, NC 28202 +1 704 943 2300

SC License #123814

Jay Hill

+1 704 804 5754

jay.hill@jll.com

JLL Brokerage, Inc., a licensed real estate broker across the US | License #01856260 | JLL Charlotte | Office Phone +1 704 943 2300 | 650 S Tryon St. Suite 600 Charlotte, NC 28202

Although information has been obtained from sources deemed reliable, JLL does not make any guarantees, warranties or representations, and the sources deemed reliable and the source deexpress or implied, as to the completeness or accuracy as to the information contained herein. Any projections, opinions, assumptions or estimates used are for example only. There may be differences betwee