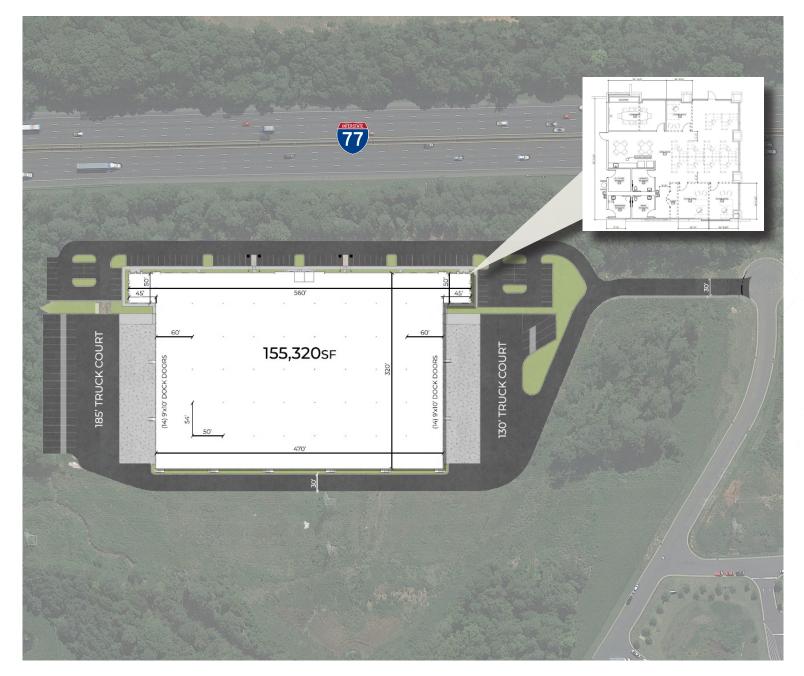

## **Property Specifications**

| Total SF            | ± 155,320 SF                                                                             |
|---------------------|------------------------------------------------------------------------------------------|
| Office SF           | ± 2,450 SF Spec Office                                                                   |
| Clear Height        | 32'                                                                                      |
| Loading             | 28 dock high doors, 2 drive in doors, 13 Pit Levelers (Kelley CM Series 40K Ib levelers) |
| Sprinklers          | ESFR                                                                                     |
| Column Spacing      | 50' X 54' (60' speed bay)                                                                |
| Building Dimensions | 470' X 320'                                                                              |
| Trailer Parking     | 22 positions                                                                             |
| Auto Parking        | 97 positions                                                                             |
| Truck Court Depth   | 185' & 130'                                                                              |
| Lighting            | LED                                                                                      |