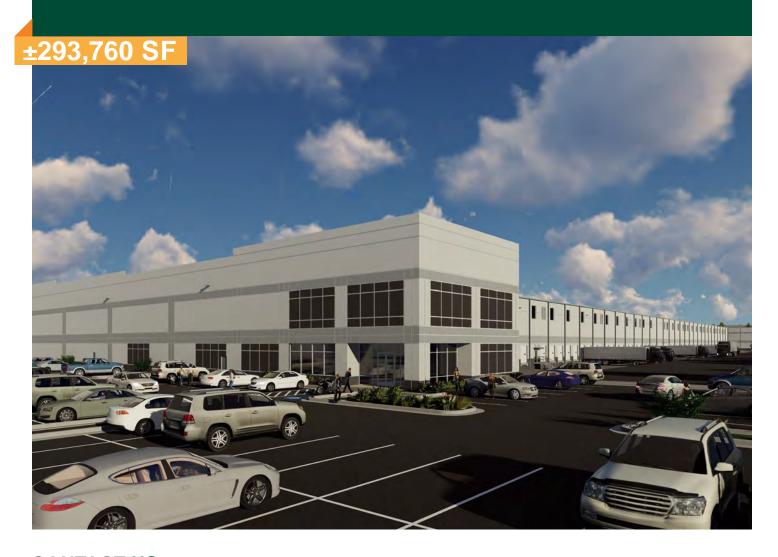

#### **BUILDING SPECIFICATIONS**

Square Footage ±293,760 SF

Configuration Front Load

Column Spacing 55' x 54' (typical)

Speed Bays 60°
Clear Height 36°
Dock High Doors 54

**Drive-In Doors** 2 - 14' x 16'

**Truck Court Depth** 185' / 130'