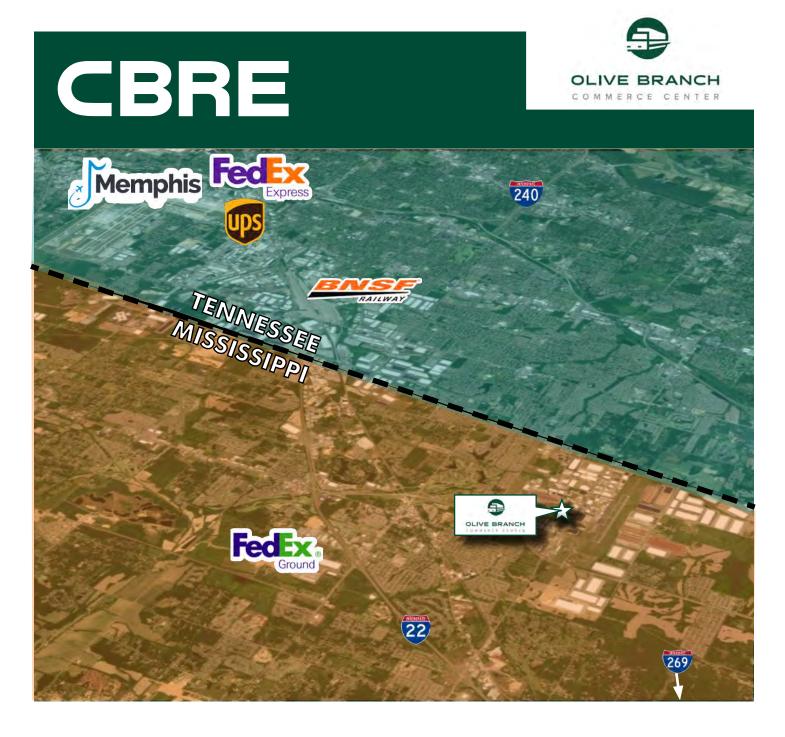

#### **AREA SPECIFICATIONS**

Located within the highly sought after Olive Branch Industrial submarket, Memphis' most established and sought-after industrial area, Olive Branch Commerce Center offers state of the art 36' clear. Located in Mississippi, this Class A facility is just minutes away from the best of both states.

- + Located within 14 minutes of BNSF's 185 acre, state -of-the-art intermodal facility
- + Both FedEx and UPS parcel hubs located within 20 minutes of the site
- + All five intermodal rail facilities within 30 miles of the site, with a combined intermodal lift capacity of more than 2.5 million containers
- An international airport is located ±18.7 miles from the subject site

### **PROXIMITY TO**