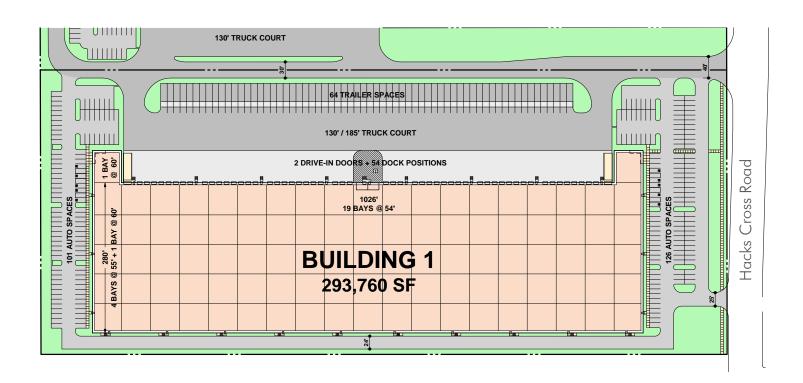

#### **BUILDING SPECIFICATIONS**

Square Footage ±293,760 SF

Configuration Front Load

Column Spacing 55' x 54' (typical)

Speed Bays 60°
Clear Height 36°
Dock High Doors 54

**Drive-In Doors** 2 - 14' x 16'

**Truck Court Depth** 185' / 130'

Trailer Stalls 64

Auto Parking 227

Sprinkler ESFR sprinkler system