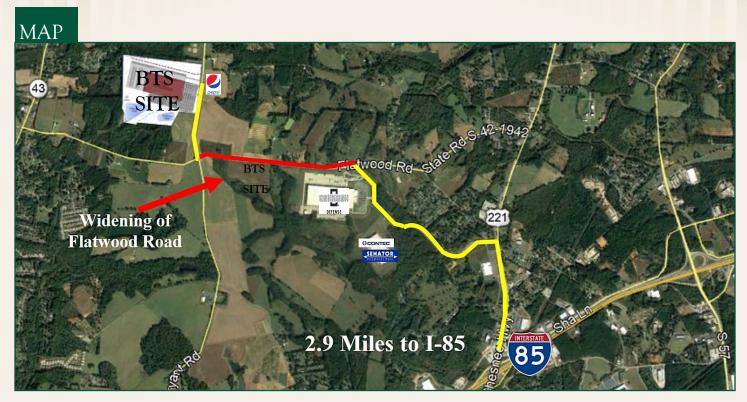

UTILITIES: Water, sewer, electricity and gas delivered to the building; fiber capabilities present

LOCATION: Bryant Road, Spartanburg, SC 29303; 2.9 miles direct access from US

Highway 221 / I-85 intersection (I-85 Exit 78); 9 miles from I-85 / I-26 intersection; I2 mile interstate dray to the new FedEx Ground hub; Ist dray zone and 21 miles from the new SC Inland Port; 25 miles from GSP International Airport; I hour drive time to Charlotte Douglas International Airport & Norfolk Southern's Charlotte regional intermodal yard