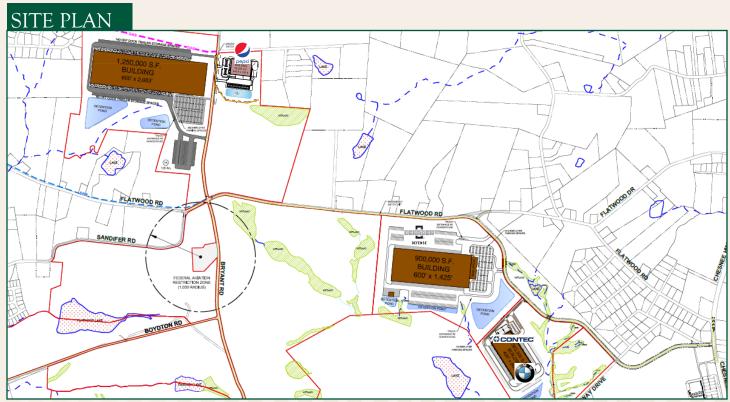

## UPSTATE SC MARKET- SPARTANBURG, SC

Flatwood Industrial Park V Build to Suit

CONTACT: Josh Jones - Office: 864.594.5812 • Cell: 864.415.3969

SITE: +/- I30 acres; Available FTZ #38

SPECS: Expandable to 1.25 Million SF; ample auto parking and trailer storage available

UTILITIES: Water, sewer, electricity and gas delivered to the building; fiber capabilities present

LOCATION: Bryant Road, Spartanburg, SC 29303; 2.9 miles direct access from US

Highway 221 / I-85 intersection (I-85 Exit 78); 9 miles from I-85 / I-26 intersection; I2 mile interstate dray to the new FedEx Ground hub; Ist dray zone and 21 miles from the new SC Inland Port; 25 miles from GSP International Airport; I hour drive time to Charlotte Douglas International Airport & Norfolk Southern's Charlotte regional intermodal yard