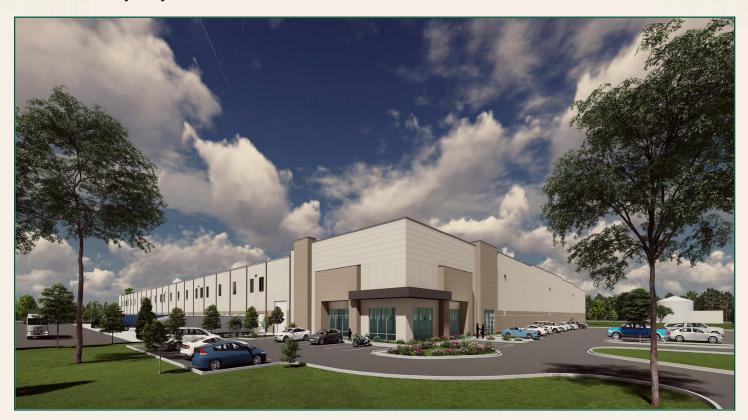

## UPSTATE SC MARKET – SPARTANBURG, SC Flatwood Industrial Park IV Build to Suit

CONTACT: Josh Jones – Office: 864.594.5812 • Cell: 864.415.3969

SITE: +/- 53 acres; Available FTZ #38

SPECS: Designed and permitted for 304,560 SF; ample auto parking and trailer storage available Expandable to 456,840 SF

CLEAR HEIGHT: 36' clear inside first column line

UTILITIES: Water, sewer, electricity and gas delivered to the building; fiber capabilities present

LOCATION: Flatwood Road, Spartanburg, SC 29303; 1.65 miles direct access from US