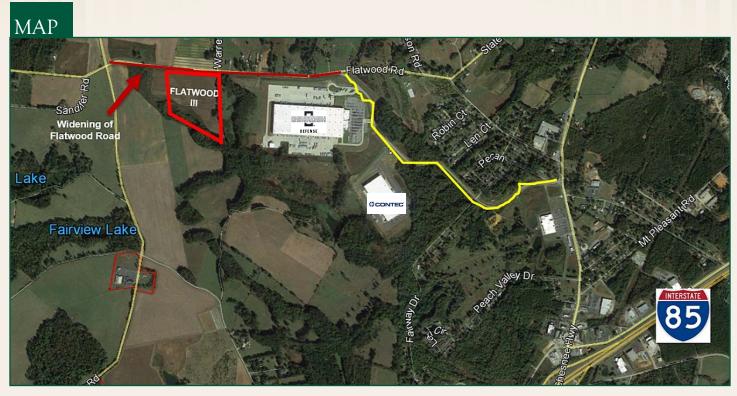

## UPSTATE SC MARKET – SPARTANBURG, SC Flatwood Industrial Park IV Build to Suit

CONTACT: Josh Jones – Office: 864.594.5812 • Cell: 864.415.3969

SITE: +/- 53 acres; Available FTZ #38

SPECS: Designed and permitted for 304,560 SF; ample auto parking and trailer storage available Expandable to 456,840 SF

CLEAR HEIGHT: 36' clear inside first column line

UTILITIES: Water, sewer, electricity and gas delivered to the building; fiber capabilities present

LOCATION: Flatwood Road, Spartanburg, SC 29303; 1.65 miles direct access from US

Highway 221 / I-85 intersection (I-85 Exit 78); 9 miles from I-85 / I-26 intersection; I2 mile interstate dray to the new FedEx Ground hub; 1st dray zone and 21 miles from the new SC Inland Port; 25 miles from GSP International Airport; I hour drive time to Charlotte Douglas International Airport & Norfolk Southern's Charlotte regional intermodal yard