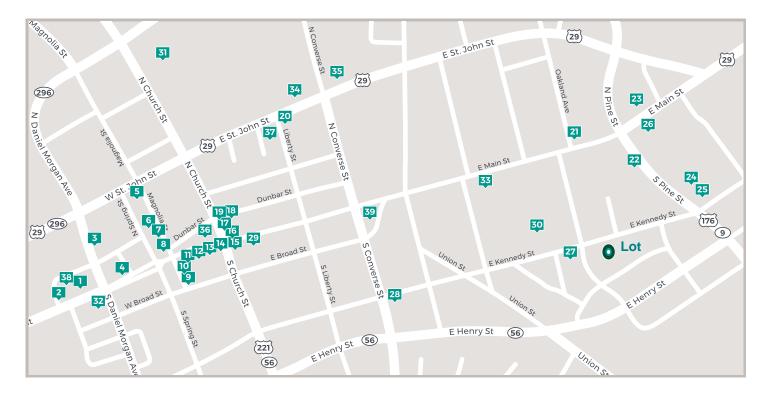

## **DOWNTOWN POINTS OF INTEREST**

#### RESTAURANTS

- 1 Cribb's Kitchen
- 2 Main Street Pub
- 3 Brickhouse Pizzeria
- 4 Little River Coffee Bar
- 5 Subway
- 6 Nacho Taco
- 7 Miyako Sushi
- 8 Wild Ace Pizza
- 9 Hen House Brunch
- 10 Hub Digity
- 11 Monsoon Noodle House

#### 12 Renato's

- 13 Delaney's Irish Pub
- 14 Wild Wing Café
- 15 Lime Leaf
- 16 Groucho's Deli
- 17 Growler Haus
- 18 The Lemongrass Kitchen
- 19 Pokenori
- 20 Papa's Breakfast Nook
- 21 Venus Pie Pizzeria
- 22 The Skillet
- 23 Mellow Mushroom

- 24 Firehouse Subs
- 25 Arby's
- 26 Substation II
- 27 Nu Way
- 28 The Kennedy
- 29 Fr8yard
- 30 Piedmont Club

#### HOTELS

- 31 Marriott
- 32 AC Marriott
- 33 Inn on Main

#### **ATTRACTIONS**

- 34 Chapman Cultural Center
- 35 Barnet Park
- 36 Morgan Square
- 37 Hub City Co Op
- 38 RJ Rockers Brewing Co.
- 39 Richardson Park