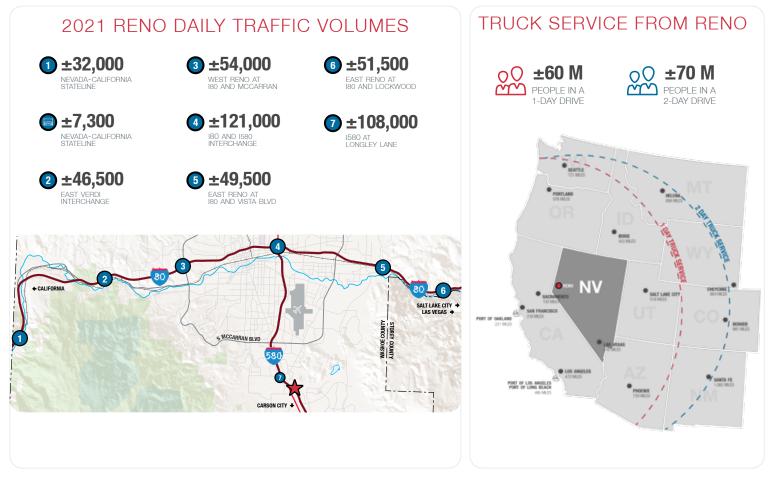

#### DISTANCE FROM SUBJECT

| IEAREST 🤓 ON-RAMP  | 1 MI   4 MI |
|--------------------|-------------|
| RENO-TAHOE AIRPORT | 6 MI   10 M |
| OOWNTOWN RENO      | 10 MI   14  |
| ACRAMENTO          | 146 MI via  |
| AN FRANCISCO       | 232 MI vi   |
| AS VEGAS           | 445 MI vi   |
| OS ANGELES         | 465 MI vi   |
| ALT LAKE CITY      | 524 MI vi   |
|                    |             |

MI | 4 MIN DRIVE MI | 10 MIN DRIVE 0 MI | 14 MIN DRIVE 46 MI via 80 W 32 MI via 80 W 45 MI via 80 E 65 MI via 80 E

Surrounding Area Businesses