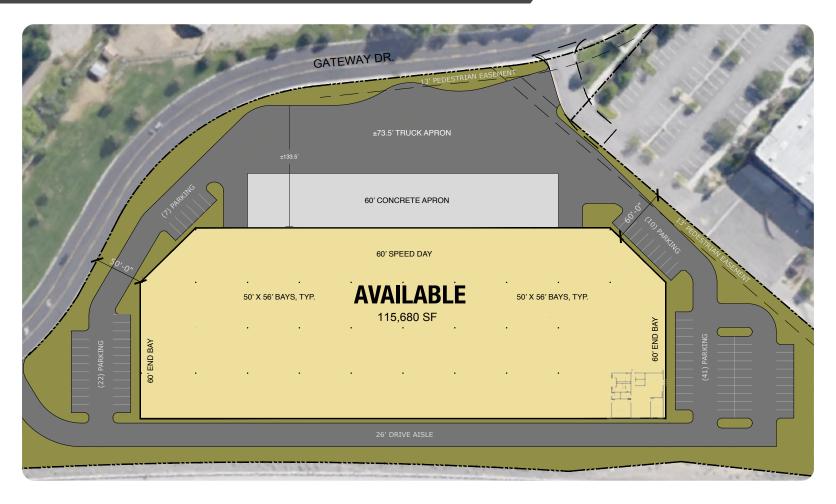

### Highlights

| Address           | 9355 Gateway Drive<br>Reno, NV 89521                         |
|-------------------|--------------------------------------------------------------|
| Total SF          | ±115,680 (Divisible)                                         |
| Dock Doors        | 22 (10 w/ 35,000 lb Pit Levelers)                            |
| Grade Level Doors | 2 (12'×14')                                                  |
| Clear Height      | 32' (at First Column)                                        |
| Column Spacing    | 56'×50' w/ 60' Speed Bays                                    |
| Power             | 2,000 Amp<br>277/480 Volt<br>3-Phase                         |
| Fire Supression   | ESFR                                                         |
| Parking           | 80 Auto                                                      |
| Office Space      | ±2,452 SF (Spec)                                             |
| Roof              | 60-mil Single Ply TPO<br>R-32 Insulation<br>20-Year Warranty |
| Floor             | 6.5" Slab                                                    |
| Lighting          | 25FC LED                                                     |