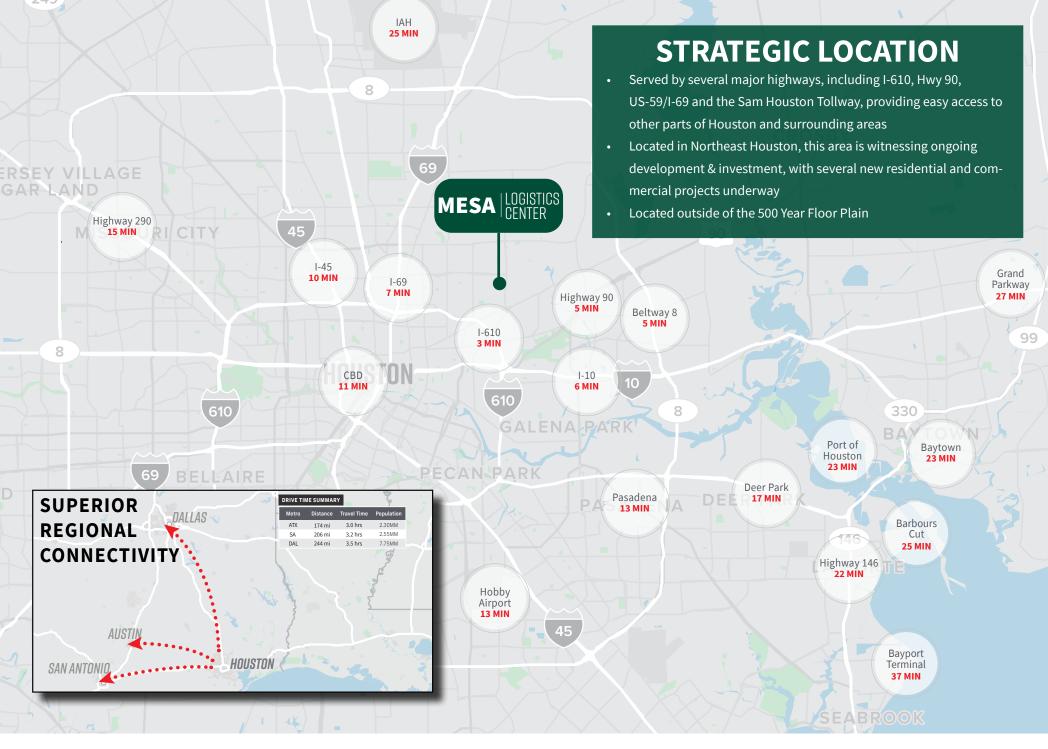

# Up to ±358,191 SF Available Q4 2023 DELIVERY

6955 MESA DRIVE | HOUSTON, TEXAS 77028

Leasing by:

RICHARD QUARLES, SIOR richard.guarles@jll.com

richard.quarles@jll.cor +1 713 888 4019 JOE BERWICK

joseph.berwick@jll.com +1 713 425 5842 **ELIZA KLEIN** 