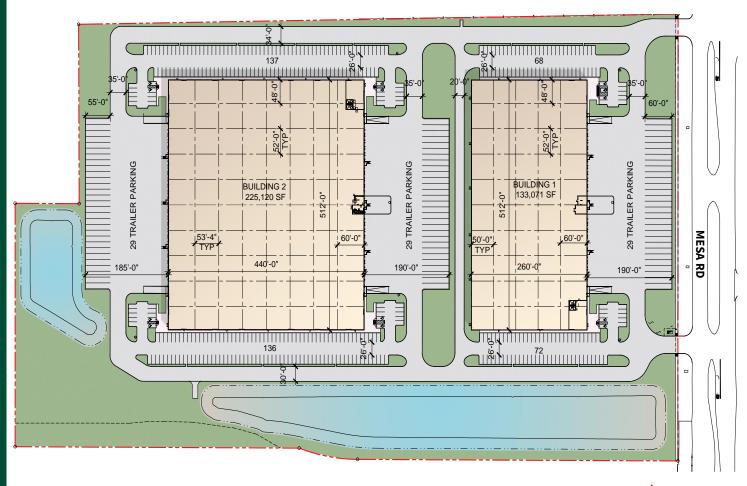

#### **Building 1**

- ±133,071 SF Available
- ±2,500 SF Spec Office
- Front Load Configuration
- 25' FC LED Warehouse Lighting on 15' Whips
- Drive-in Doors: (2) 14' x 16'
- Dock Doors: (18) 9' x 10'
- Trailer Parking: 29 Spaces
- Parking Spaces: 140 Spaces
- Clear Height: 32'
- Sprinkler: ESFR

#### **Building 2**

- ±225,120 SF Available
- ±2,500 SF Spec Office
- Cross Dock Configuration
- 25' FC LED Warehouse Lighting on 15' Whips
- Drive-in Doors: (4) 14' x 16'
- Dock Doors: (39) 9' x 10'
- Trailer Parking: 58 Spaces
- Car Parking: 273 Spaces
- Clear Height: 32'
- Sprinkler: ESFR