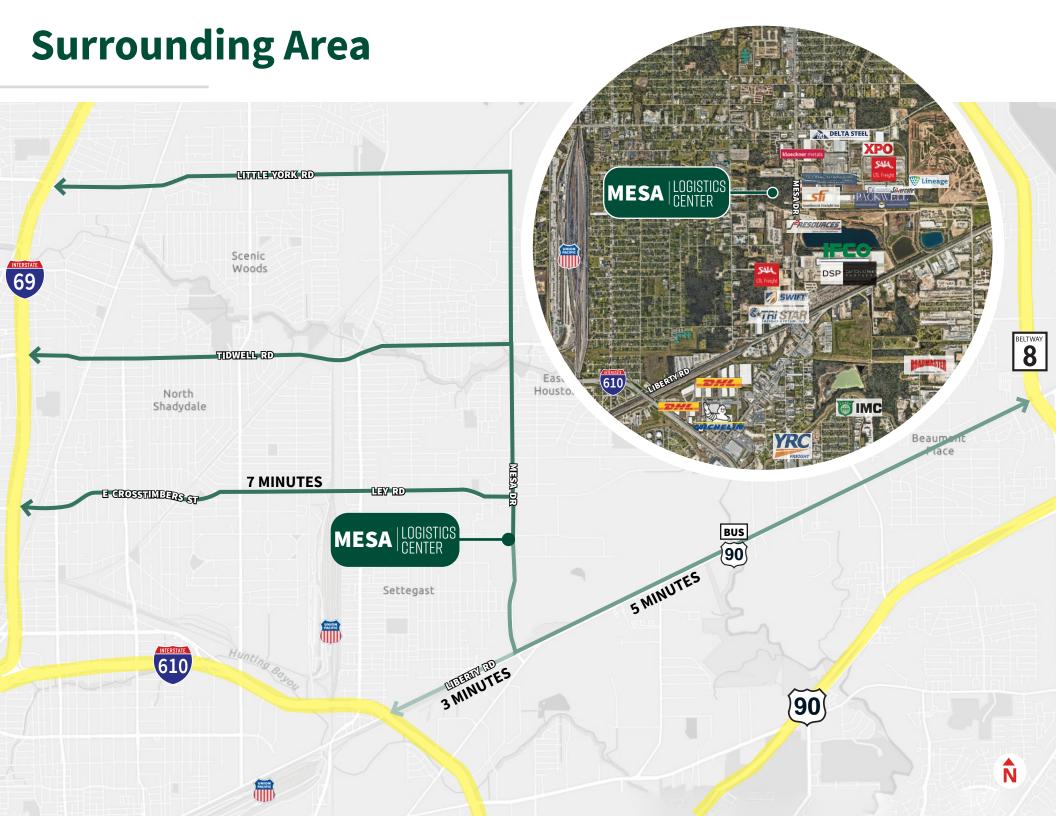

# Up to ±358,191 SF Available Q4 2023 DELIVERY

6955 MESA DRIVE | HOUSTON, TEXAS 77028

Leasing by:

RICHARD QUARLES, SIOR richard.guarles@jll.com

richard.quarles@jll.cor +1 713 888 4019 JOE BERWICK

joseph.berwick@jll.com +1 713 425 5842 **ELIZA KLEIN** 