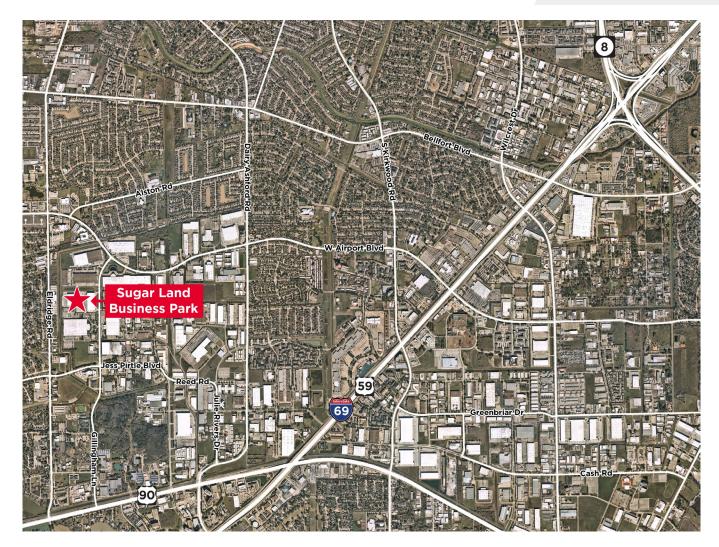

# LOCATION MAP

**Sugar Land Business Park** is a 1,000 acre deed-restricted, architecturally controlled development conveniently located in the southwest quadrant of Greater Houston. Located along U.S. 90 with excellent access to U.S. Highway 59, the location of this park provides easy access from both surrounding residential and commercial areas. Sugar Land Business Park is one of five major business parks located within Fort Bend County and is generally regarded as the most desirable due to its location, amenity base, and infrastructure.

#### **PROXIMITY TO SELECT LOCATIONS IN REGION**

| DESTINATION      | DISTANCE  | DRIVE TIME |
|------------------|-----------|------------|
| SH 99            | 1 MILE    | 3 MINS     |
| I-69             | 2 MILES   | 5 MINS     |
| DOWNTOWN HOUSTON | 19 MILES  | 28 MINS    |
| PEARLAND         | 25 MILES  | 30 MINS    |
| KATY             | 25 MILES  | 30 MINS    |
| THE WOODLANDS    | 49 MILES  | 50 MINS    |
| COLLEGE STATION  | 98 MILES  | 98 MINS    |
| AUSTIN           | 160 MILES | 155 MINS   |
|                  |           |            |