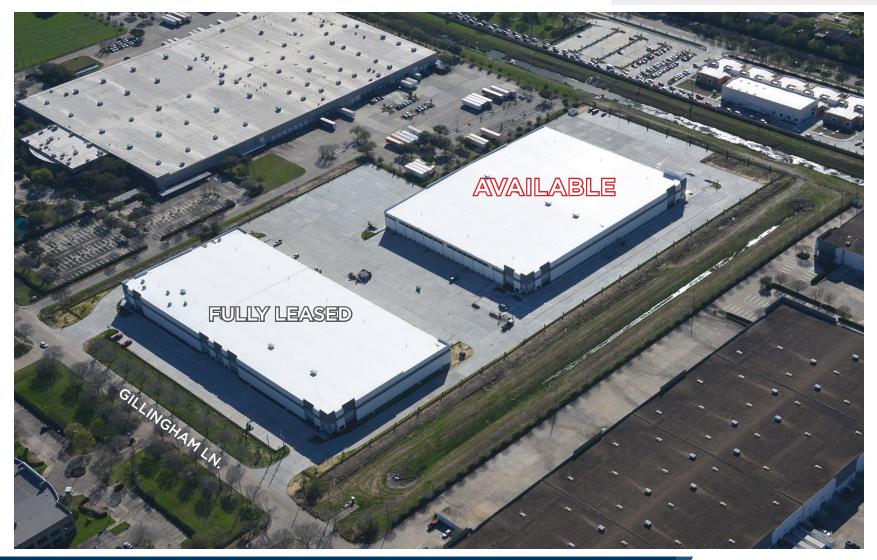

e**Johnson**Group

### FOR MORE INFORMATION, PLEASE CONTACT:

BEAU KALEEL +1 713 963 2844 beau.kaleel@cushwake.com

# OVERALL FLOOR PLAN

SUGAR LAND BUSINESS PARK | 1407 GILLINGHAM LN



### FOR MORE INFORMATION, PLEASE CONTACT:

#### BEAU KALEEL +1 713 963 2844 beau.kaleel@cushwake.com

# OFFICE PLAN 1



### FOR MORE INFORMATION, PLEASE CONTACT:

#### BEAU KALEEL +1 713 963 2844 beau.kaleel@cushwake.com

# OFFICE PLAN 2

SUGAR LAND BUSINESS PARK | 1407 GILLINGHAM LN



### FOR MORE INFORMATION, PLEASE CONTACT:

#### **BEAU KALEEL** +1 713 963 28<u>44</u>

beau.kaleel@cushwake.com

**BROOKE SWERDLOW** +1 713 331 1735





#### FOR MORE INFORMATION, PLEASE CONTACT:

#### **BEAU KALEEL** +1 713 963 2844 beau.kaleel@cushwake.com

# SITE AERIAL

SUGAR LAND BUSINESS PARK | 1407 GILLINGHAM LN



### FOR MORE INFORMATION, PLEASE CONTACT:

BEAU KALEEL +1 713 963 2844 beau.kaleel@cushwake.com

# LOCATION MAP



**Sugar Land Business Park** is a 1,000 acre deed-restricted, architecturally controlled development conveniently located in the southwest quadrant of Greater Houston. Located along U.S. 90 with excellent access to U.S. Highway 59, the location of this park provides easy access from both surrounding residential and commercial areas. Sugar Land Business Park is one of five major business parks located within Fort Bend County and is generally regarded as the most desirable due to its location, amenity base, and infrastructure.

#### **PROXIMITY TO SELECT LOCATIONS IN REGION**

| DESTINATION      | DISTANCE  | DRIVE TIME |
|------------------|-----------|------------|
| SH 99