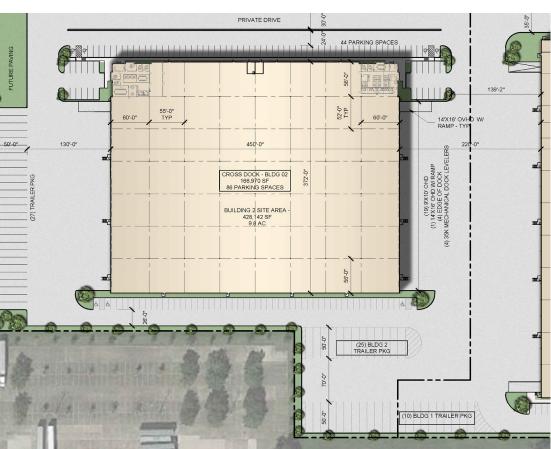

## **PROPERTY OVERVIEW**

SITE PLAN

| Location                   | 1407 Gillingham Lane                                                                                                |  |
|----------------------------|---------------------------------------------------------------------------------------------------------------------|--|
| Rentable Area              | 166,970 SF (Divisible by 83,485 SF)                                                                                 |  |
| NW Office                  | +/- 4,321 SF                                                                                                        |  |
| NE Office                  | +/- 2,777 SF                                                                                                        |  |
| Total Office               | +/- 7,098 SF                                                                                                        |  |
| Clear Height               | 32'                                                                                                                 |  |
| <b>Building Dimensions</b> | 450' x 372'                                                                                                         |  |
| Column Spacing             | 52' x 55'                                                                                                           |  |
| Sprinkler System           | Fire Protection - ESFR                                                                                              |  |
| Doors                      | (38) 9' x 10' dock doors                                                                                            |  |
| Power                      | 2500 Amps                                                                                                           |  |
| Lights                     | (111) high bay LED light fixtures on 10' whips                                                                      |  |
| Levelers                   | (13) 6'x8' 30k lb mechanicallevelers w/seals;<br>duplex outlets and 13 swing-arm lights at<br>each leveler position |  |
| Fans                       | (4) HLVS fans                                                                                                       |  |
| Air                        | 1.5 changes derived from 4 upblast EFs & 6 intake louvers                                                           |  |
| Roof                       | 60 mil TPO                                                                                                          |  |
| Truck Court                | 180' & 220' (Shared)                                                                                                |  |
| Trailer Parks              | 27 Off-Dock Trailer Parks                                                                                           |  |
| Auto Parks                 | 86 Auto Parks                                                                                                       |  |
|                            |                                                                                                                     |  |