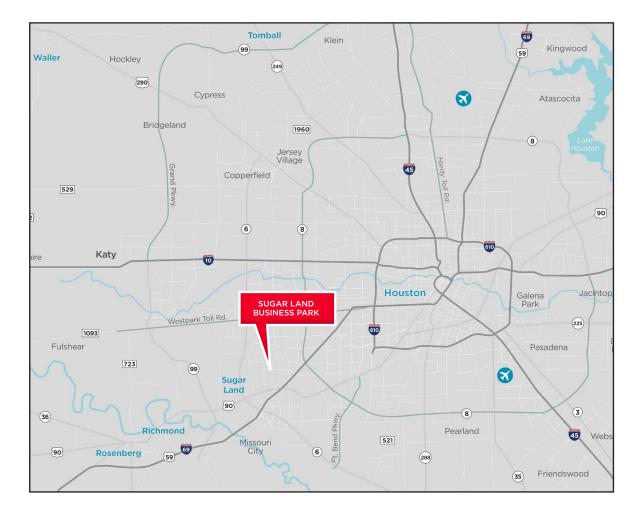

# LOCATION MAP

**Sugar Land Business Park** is a 1,000 acre deed-restricted, architecturally controlled development conveniently located in the southwest quadrant of Greater Houston. Located along U.S. 90 with excellent access to U.S. Highway 59, the location of this park provides easy access from both surrounding residential and commercial areas. Sugar Land Business Park is one of five major business parks located within Fort Bend County and is generally regarded as the most desirable due to its location, amenity base, and infrastructure.