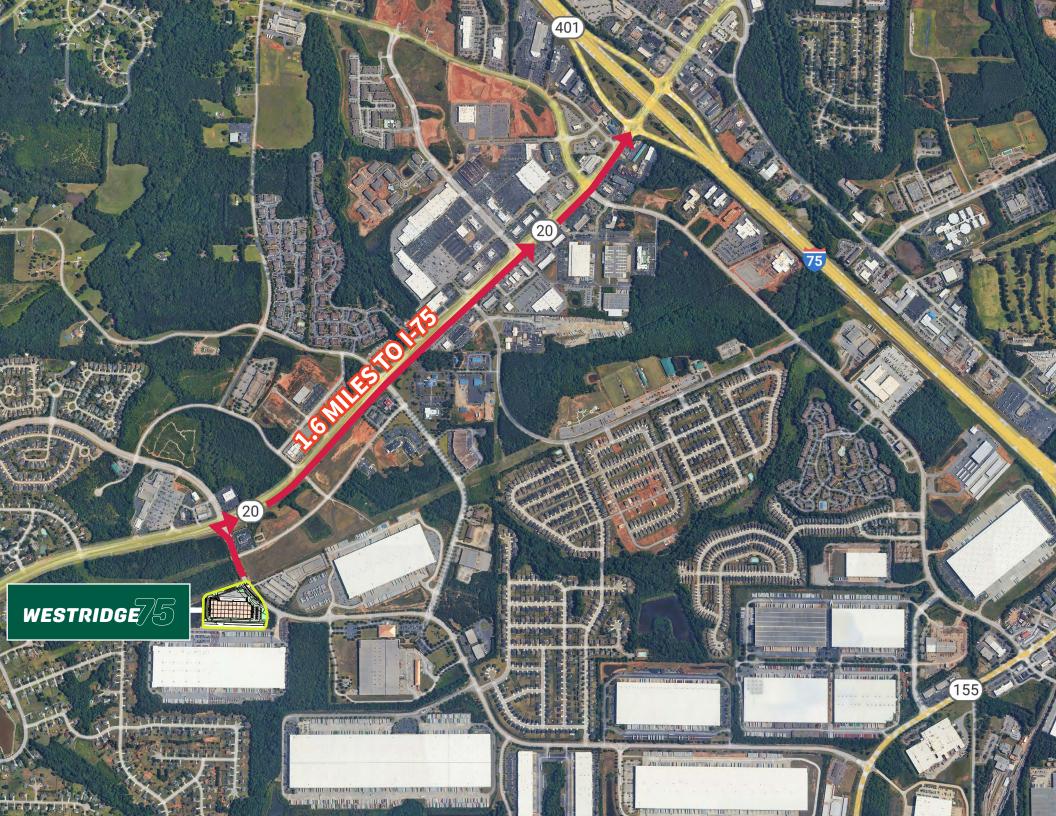

## **DISTANCE TO**

| I-75 S                                      | 1.6 MILES  |
|---------------------------------------------|------------|
| I-285                                       | 22.7 MILES |
| Hartsfield Jackson<br>International Airport | 23.9 MILES |
| Norfolk Southern<br>Intermodal              | 36.5 MILES |
| CSX Intermodal                              | 37.1 MILES |
| Savannah                                    | 225 MILES  |