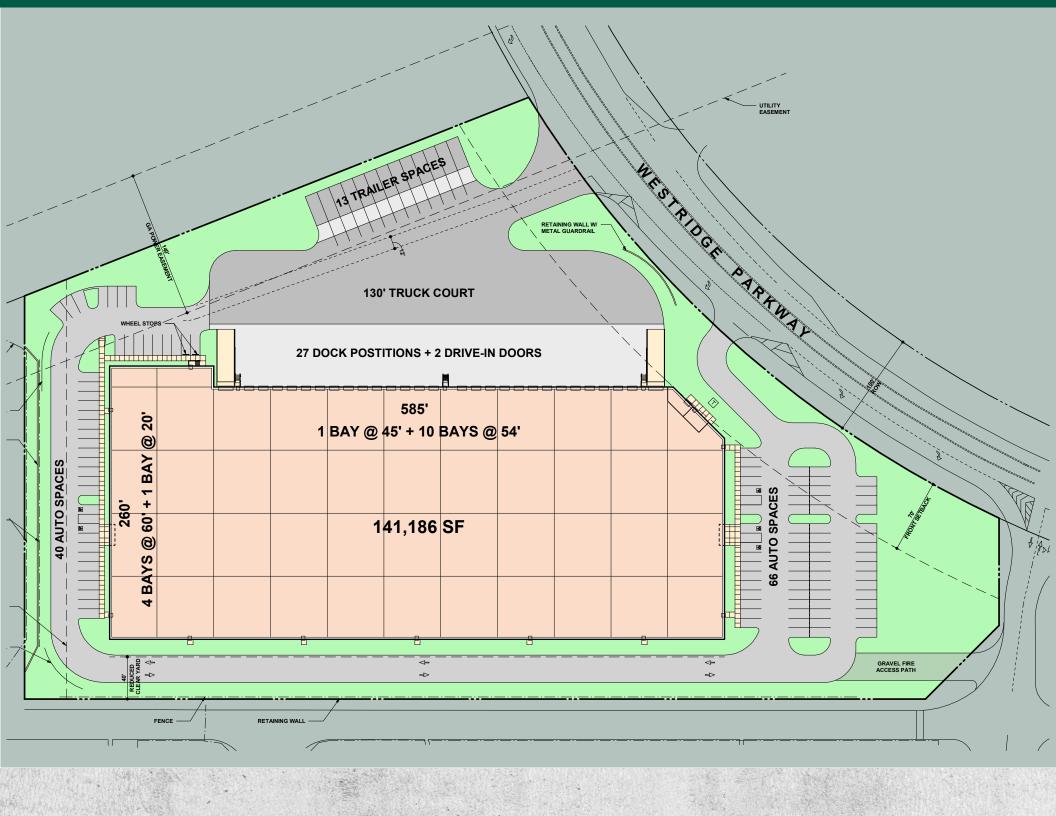

## WESTRIDGE PARKWAY, MCDONOUGH, GA 30253

| Available SF               | 141,186 SF              |
|----------------------------|-------------------------|
| Spec Office                | BTS spec office         |
| Building Clear<br>Height   | 32' clear               |
| <b>Building Dimensions</b> | 240' D X 585' W         |
| Lighting                   | LED lighting            |
| Trailer Parks              | 13 spaces               |
| Automobile Parks           | 106 auto parking spaces |
| Dock High Doors            | 27 (9'x10) dock doors   |

| Drive-In Ramps     | 2 (14' x 16') drive-in doors                                                                                         |
|--------------------|----------------------------------------------------------------------------------------------------------------------|
| Truck Court        | 130'/185'                                                                                                            |
| Fire Protection    | ESFR (Early Suppression Fast Response) fire sprinkler system.                                                        |
| Floor Slab         | 6" reinforced concrete                                                                                               |
| Electrical Service | 480/277V, 3-phase, 4 wire service sized to accommodate an initial load of 2,000 amps                                 |
| Roof System        | TPO - Mechanically attached<br>45 Mil. No skylights. R-19<br>roof insulation throughout<br>and R-25 at office areas. |