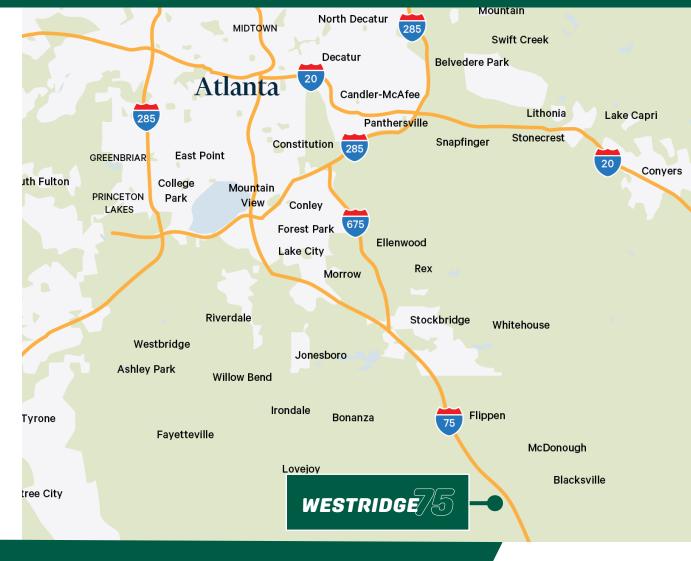

## **DISTANCE TO**

| I-75 S                                      | 1.6 MILES  |
|---------------------------------------------|------------|
| I-285                                       | 22.7 MILES |
| Hartsfield Jackson<br>International Airport | 23.9 MILES |
| Norfolk Southern<br>Intermodal              | 36.5 MILES |
| CSX Intermodal                              | 37.1 MILES |
| Savannah                                    | 225 MILES  |