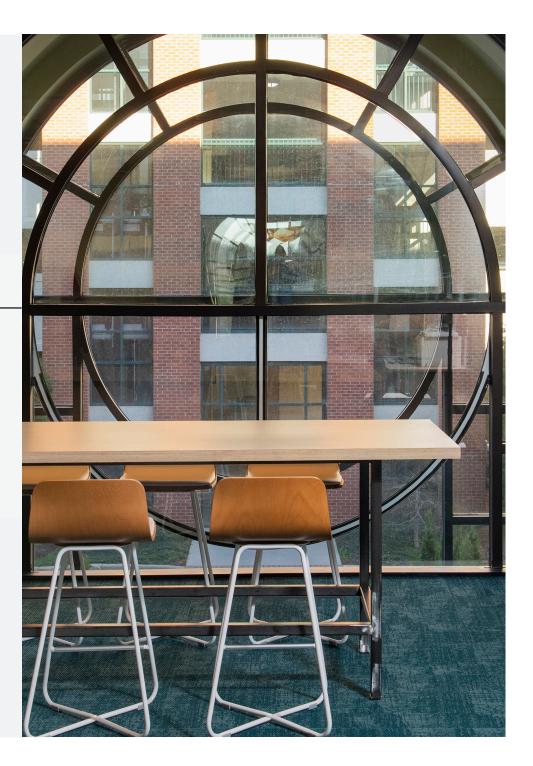

#### **Property Overview**

Located directly in Spartanburg's central business district, Two Morgan Square is nearly 75,000 square feet of Class A office space.

This prime downtown location allows tenants to enjoy the walkability of Morgan Square and the many restaurants and retail that surround the area. Across the street from Johnson Development's headquarters, the building provides multiple amenities including:

- 75,000 total square feet
- Available space range from 2,500 -15,000 square feet
- Remodeled lobby and gym facilities
- Executive office and flex space opportunities available
- Adjacent decks provide ample parking
- Upgrades and remodel of interior spaces