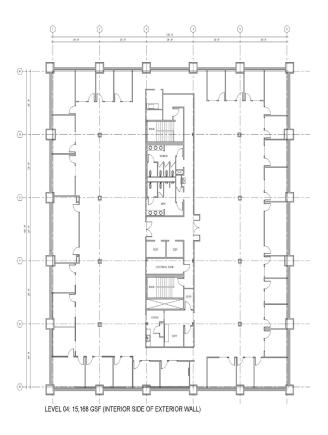

Remodeled lobby and gym facilities
- Executive office and flex space opportunities available
- Adjacent decks provide ample parking
- Upgrades and remodel of interior spaces



#### Location

We are within 10 minutes of I-26 and I-85. Spartanburg is unmatched statewide in economic development for new investment and job creation, home to a thriving cultural district and diverse educational institutions, and recognized for its award-winning culture of health.

#### **Available Space**

LEVEL 01

Johnson Workspaces / Executive Offices

Suite 110 – 2,921 SF

Suite 140 – 2,774 SF





# **Available Space** LEVEL 02

Spaces available from 2,500 – 6,500 SF



#### **Available Space**

LEVEL 03

Suite 320 – 7,397 SF





### **Available Space**

LEVEL 04

Spaces available from 2,500 – 14,500 SF



#### Spartanburg, South Carolina

Home to the fastest growing community economy in the upstate of South Carolina, Spartanburg is experiencing a strong revitalization within its downtown core, with new businesses, professionals, and families seeking opportunities to put down roots, just as Johnson Development Associates did in the 1980s.

Spartanburg is home to a thriving cultural district and diverse educational institutions, and recognized for its awardwinning culture of health.

- BMW's only manufacturing facility in the USA is located 15 miles from dowtown Spartanburg
- 17,000+ college students in the downtown area
- 115 attractions in downtown cultural district
- 25,105 daytime population within 1.5 miles









## Two Morgan Square

Spartanburg, SC | Downtown Class A Office Space