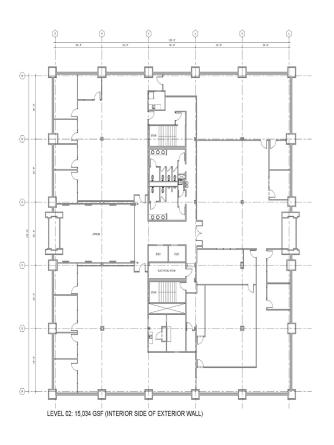

rs, the building provides multiple amenities including:

- 75,000 total square feet
- Available space range from 2,500 -15,000 square feet
- Remodeled lobby and gym facilities
- Executive office and flex space opportunities available
- Adjacent decks provide ample parking
- Upgrades and remodel of interior spaces



#### Location

We are within 10 minutes of I-26 and I-85. Spartanburg is unmatched statewide in economic development for new investment and job creation, home to a thriving cultural district and diverse educational institutions, and recognized for its award-winning culture of health.

#### **Available Space**

LEVEL 01

Johnson Workspaces / Executive Offices

Suite 110 – 2,921 SF

Suite 140 – 2,774 SF





# **Available Space** LEVEL 02

Spaces available from 2,500 – 6,500 SF



#### **Available Space**

LEVEL 03

Suite 320 – 7,397 SF





### **Available Space**

LEVEL 04

Spaces available from 2,500 – 14,500 SF



#### Spartanburg, South Carolina

Home to the fastest growing community economy in the upstate of South Carolina, Spartanburg is experiencing a strong revitalization within its downtown core, with new businesses, professionals, and families seeking opportunities to put down roots, just as Johnson Development Associates did in the 1980s.

Spartanburg is home to a thriving cultural district and diverse educational institutions, and recognized for its awardwinning culture of health.

- BMW's only manufacturing facility in the USA is located 15 miles from dowtown Spartanburg
- 17,000+ college students in the downtown area
- 115 attractions in downtown cu