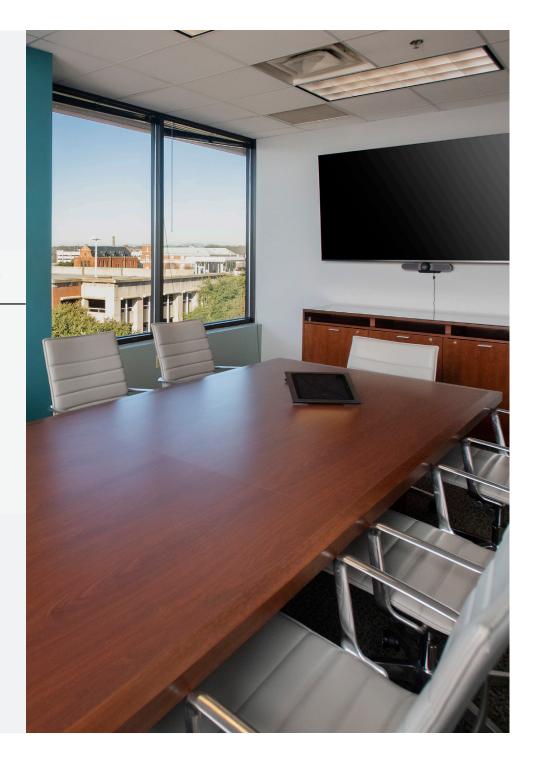

#### **Property Overview**

Located directly in Spartanburg's central business district, Two Morgan Square is nearly 75,000 square feet of Class A office space.

This prime downtown location allows tenants to enjoy the walkability of Morgan Square and the many restaurants and retail that surround the area. Across the street from Johnson Development's headquarters, the building provides multiple amenities including:

- 75,000 total square feet
- Available space range from 2,500 -15,000 square feet
- Remodeled lobby and gym facilities
- Executive office and flex space opportunities available
- Adjacent decks provide ample parking
- Upgrades and remodel of interior spaces