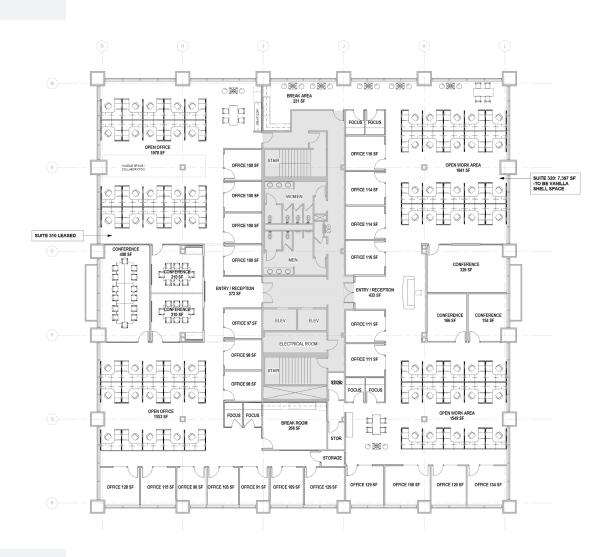

5,000 total square feet
- Available space range from 2,500 -15,000 square feet
- Remodeled lobby and gym facilities
- Executive office and flex space opportunities available
- Adjacent decks provide ample parking
- Upgrades and remodel of interior spaces



#### Location

We are within 10 minutes of I-26 and I-85. Spartanburg is unmatched statewide in economic development for new investment and job creation, home to a thriving cultural district and diverse educational institutions, and recognized for its award-winning culture of health.

#### **Available Space**

LEVEL 01

Johnson Workspaces / Executive Offices

Suite 110 – 2,921 SF

Suite 140 – 2,774 SF





# **Available Space** LEVEL 02

Spaces available from 2,500 – 6,500 SF



#### **Available Space**

LEVEL 03

Suite 320 – 7,397 SF





### **Available Space**

LEVEL 04

Spaces available from 2,500 – 14,500 SF



#### Spartanburg, South Carolina

Home to the fastest growing community economy in the upstate of South Carolina, Spartanburg is experiencing a strong revitalization within its downtown core, with new businesses, professionals, and families seeking opportunities to put down roots, just as Johnson Development Associates did in the 1980s.

Spartanburg is home to a thriving cultural district and diverse educational institutions, and recognized for its awardwinning culture of health.

- BMW's only manufacturing facility in the USA is located 15 miles from dowtown Spartanburg
- 17,000+ college students in the downtown area
- 115 attractions in downtown cultural district
- 25,105 daytime population within 1.5 miles