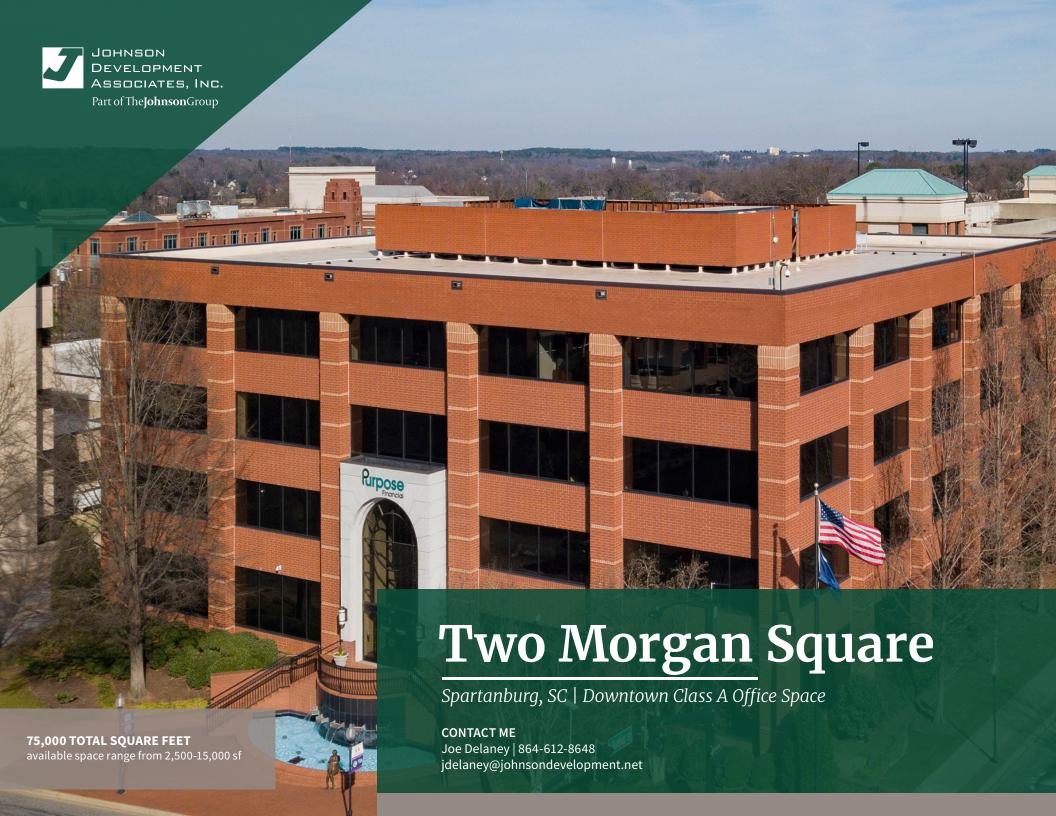

#### **Property Overview**

Located directly in Spartanburg's central business district, Two Morgan Square is nearly 75,000 square feet of Class A office space.

This prime downtown location allows tenants to enjoy the walkability of Morgan Square and the many restaurants and retail that surround the area. Across the street from Johnson Development's headquarters, the building provides multiple amenities including:

- 75,000 total square feet
- Available space range from 2,500 -15,000 square feet
- Remodeled lobby and gym facilities
- Executive office and flex space opportunities available
- Adjacent decks provide ample parking
- Upgrades and remodel of interior spaces

## Two Morgan Square

Spartanburg, SC | Downtown Class A Office Space

**CONTACT ME** 

Joe Delaney | 864-612-8648 jdelaney@johnsondevelopment.net