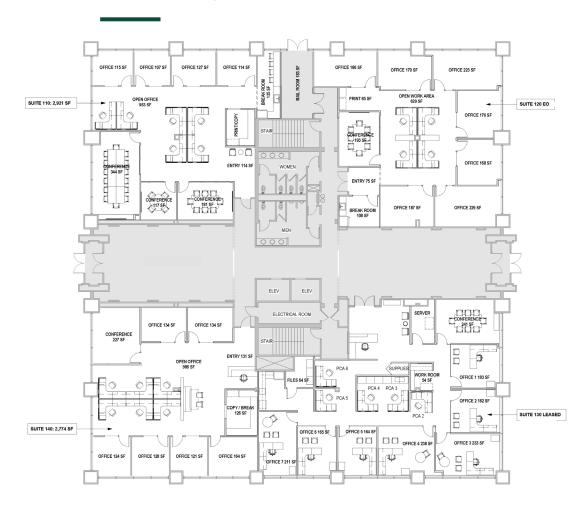

#### **Available Space**

LEVEL 01

Johnson Workspaces / Executive Offices

Suite 110 – 2,921 SF

Suite 140 – 2,774 SF