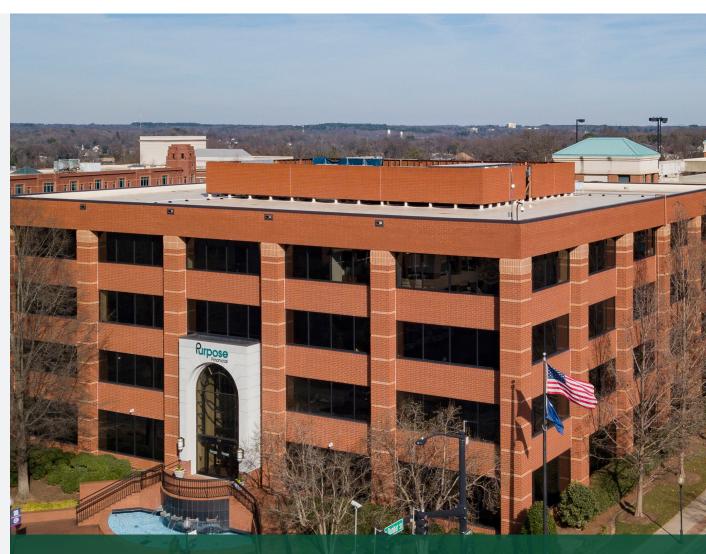

#### **Property Overview**

Located directly in Spartanburg's central business district, Two Morgan Square is nearly 75,000 square feet of Class A office space.

This prime downtown location allows tenants to enjoy the walkability of Morgan Square and the many restaurants and retail that surround the area. Across the street from Johnson Development's headquarters, the building provides multiple amenities including:

- 75,000 total square feet
- Available space range from 2,500 -15,000 square feet
- Remodeled lobby and gym facilities
- Executive office and flex space opportunities available
- Adjacent decks provide ample parking
- Upgrades and remodel of interior spaces