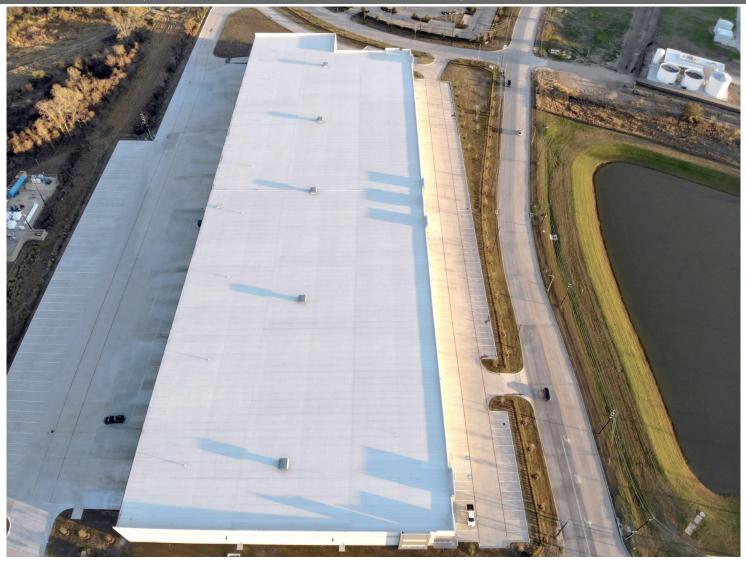

# **Property Highlights**

- 114,690 SF available in 238,020 SF "Class-A" distribution center
- 54' x 45' column spacing
- 60' speed bays
- 32' clear height
- TPO membrane roof
- ESFR fire protection
- 130´ 185' truck courts
- Abundant auto parking
- 18 existing off-dock trailer parks with ability to add 17 additional off-dock trailer parks

#### **AVAILABLE SPACE**

- Up to 114,690 SF Available (Divisible)
- Rear Load
- · 32' Clear Height
- 130' 185' Truck Court
- 18 Off-Dock Trailer Parks
- Ability to Accommodate up to 17 Additional Off-Dock Trailer Parks
- 54' X 45' Column Spacing

- 60' Speed Bays
- TPO Membrane Roof
- ESFR Fire Protection
- 25 (9' X 10') OH Doors
- One (14' X 16') Drive-in Door with Ramp
- 112 Existing Auto Parks
- Ability to Accommodate up to 108 Additional Auto Parks