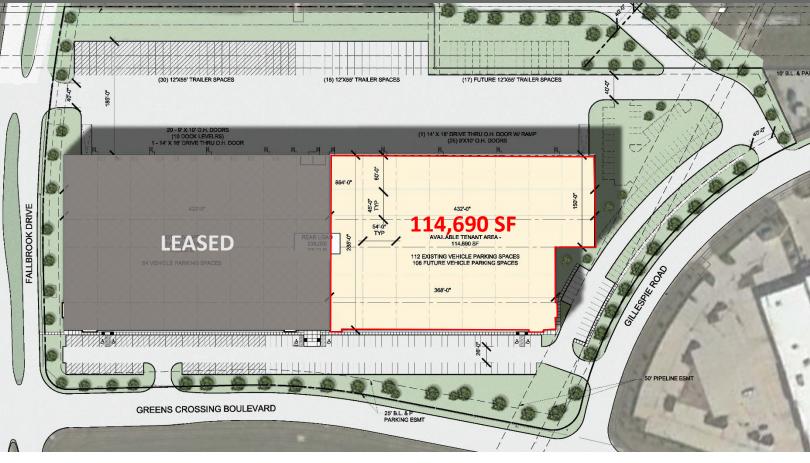

# **Property Highlights**

- 114,690 SF available in 238,020 SF "Class-A" distribution center
- 54' x 45' column spacing
- 60' speed bays
- 32' clear height
- TPO membrane roof
- ESFR fire protection
- 130´ 185' truck courts
- Abundant auto parking
- 18 existing off-dock trailer parks with ability to add 17 additional off-dock trailer parks

#### **AVAILABLE SPACE**

- Up to 114,690 SF Available (Divisible)
- Rear Load
- · 32' Clear Height
- 130' 185' Truck Court
- 18 Off-Dock Trailer Parks
- Ability to Accommodate up to 17 Additional Off-Dock Trailer Parks
- 54' X 45' Column Spacing

- 60' Speed Bays
- TPO Membrane Roof
- ESFR Fire Protection
- 25 (9' X 10') OH Doors
- One (14' X 16') Drive-in Door with Ramp
- 112 Existing Auto Parks
- Ability to Accommodate up to 108 Additional Auto Parks