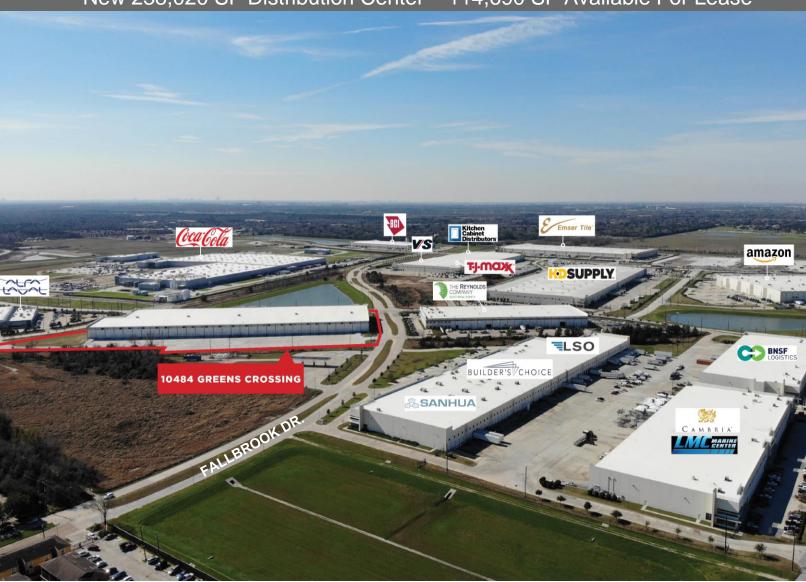

10484 Greens Crossing Blvd. Houston, TX 77038

114,690 SF Available For Lease in New 238,020 SF Distribution Center

Pinto Business Park is a dynamic community 13 miles north of downtown Houston and minutes from Bush Intercontinental Airport. This prime location makes it ideal for companies conducting business locally and around the globe.