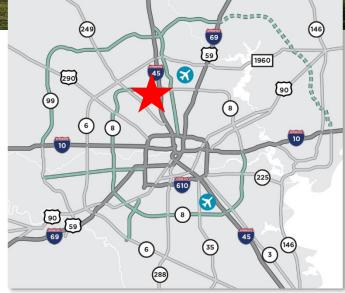

Pinto Business Park is a dynamic community 13 miles north of downtown Houston and minutes from Bush Intercontinental Airport. This prime location makes it ideal for companies conducting business locally and around the globe.

#### **Drive Distances From Building**

| USPS                  | 2.4 miles |
|-----------------------|-----------|
| FedEx Ground          | 2.5 miles |
| I-69/US 59            | 7 miles   |
| UPS                   | 8 miles   |
| IAH Airport           | 9 miles   |
| I-45                  | 0.6 miles |
| Downtown              | 13 miles  |
| Ship Channel          | 22 miles  |
| Hobby Airport         | 24 miles  |
| Barbours Cut Terminal | 40 miles  |
| Bayport Terminal      | 43 miles  |
|                       |           |