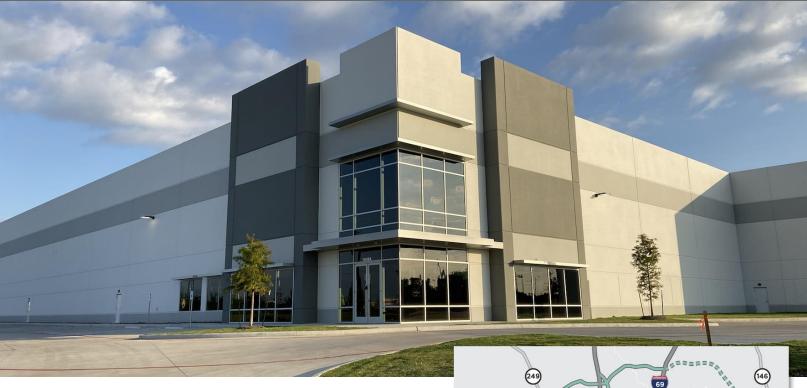

10484 Greens Crossing Blvd. Houston, TX 77038

114,690 SF Available For Lease in New 238,020 SF Distribution Center

# **Property Highlights**

- 114,690 SF available in 238,020 SF "Class-A" distribution center
- 54' x 45' column spacing
- 60' speed bays
- 32' clear height
- TPO membrane roof
- ESFR fire protection
- 130´ 185' truck courts
- Abundant auto parking
- 18 existing off-dock trailer parks with ability to add 17 additional off-dock trailer parks

#### **AVAILABLE SPACE**

- Up to 114,690 SF Available (Divisible)
- Rear Load
- · 32' Clear Height
- 130' 185' Truck Court
- 18 Off-Dock Trailer Parks
- Ability to Accommodate up to 17 Additional Off-Dock Trailer Parks
- 54' X 45' Column Spacing

- 60' Speed Bays
- TPO Membrane Roof
- ESFR Fire Protection
- 25 (9' X 10') OH Doors
- One (14' X 16') Drive-in Door with Ramp
- 112 Existing Auto Parks
- Ability to Accommodate up to 108 Additional Auto Parks