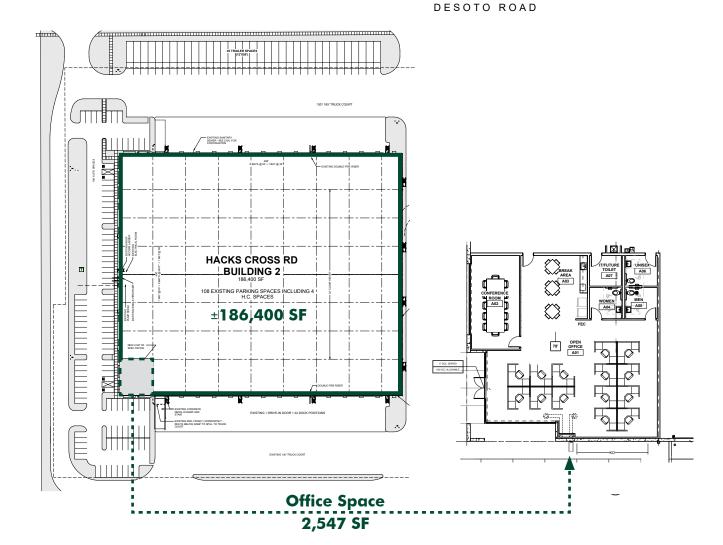

## ±186,400 SF

## **BUILDING SPECIFICATIONS**

| Square Footage    | ±186,400 SF                           |
|-------------------|---------------------------------------|
| Office Space      | ±2,547 SF                             |
| Configuration     | Cross dock                            |
| Column Spacing    | 46' 8" x 54' (typical)                |
| Speed Bays        | 60'                                   |
| Clear Height      | 32'                                   |
| Dock High Doors   | 49 - 9' x 10'                         |
| Drive-In Doors    | 2 - 14' x 16' (potential to add more) |
| Truck Court Depth | 130' /185'                            |
| Trailer Stalls    | 35                                    |
| Auto Parking      | 107                                   |
| Sprinkler         | ESFR sprinkler system                 |
|                   |                                       |