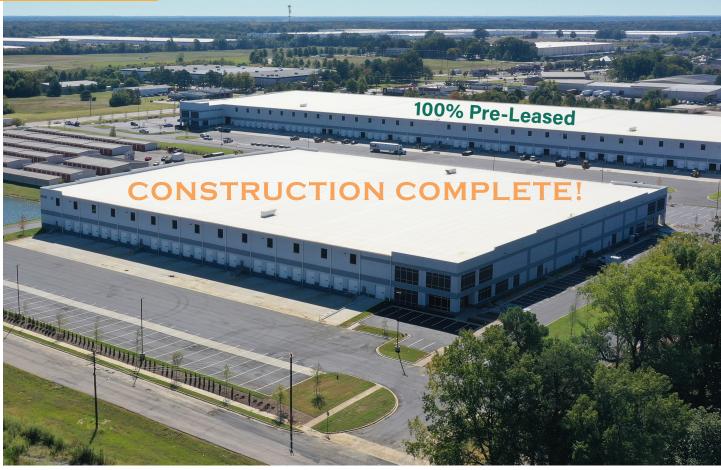

# OLIVE BRANCH COMMERCE CENTER

10821 DESOTO ROAD BUILDING 2 OLIVE BRANCH, MS 38654

## ±186,400 SF