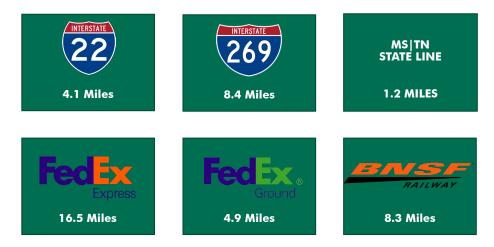

# **DISTANCES**

18.7 MILES | 22 MINUTES

20.6 MILES | 28 MINUTES

8.3 MILES | 14 MINUTES

16.5 MILES | 24 MINUTES

21.8 MILES | 28 MINUTES

24.5 MILES | 29 MINUTES

22.7 MILES | 29 MINUTES