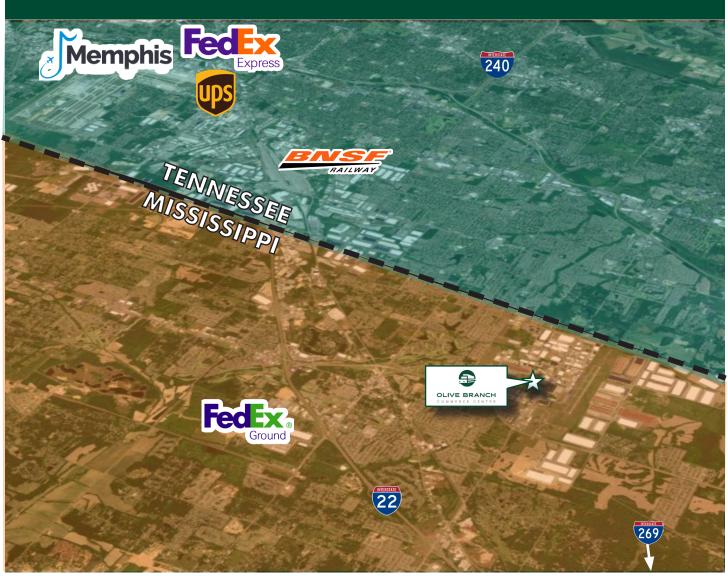

## **AREA SPECIFICATIONS**

Located within the Olive Branch Industrial submarket, Memphis' most established and sought-after industrial area, Olive Branch Commerce Center offers state of the art 32' clear. This Class A facility in Mississippi is just minutes away from the best of both states.

- + Located within 14 minutes of BNSF's 185 acre, state -of-the-art intermodal facility
- Both FedEx and UPS parcel hubs located within 20 minutes of the site
- + All five intermodal rail facilities within 30 miles of the site, with a combined intermodal lift capacity of more than 2.5 million containers
- + An international airport is located ±18.7 miles from the subject site

## **PROXIMITY TO**