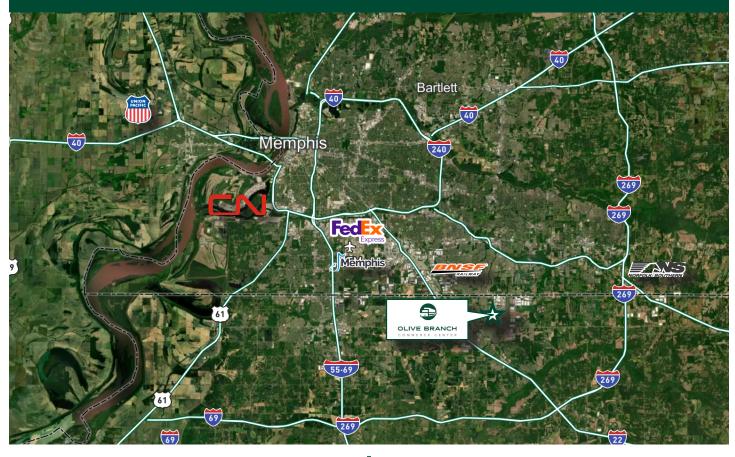

## **AREA SPECIFICATIONS**

Located within the Olive Branch Industrial submarket, Memphis' most established and sought-after industrial area, Olive Branch Commerce Center offers state of the art 32' clear. This Class A facility in Mississippi is just minutes away from the best of both states.

- + Located within 14 minutes of BNSF's 185 acre, state -of-the-art intermodal facility
- Both FedEx and UPS parcel hubs located within 20 minutes of the site
- + All five intermodal rail facilities within 30 miles of the site, with a combined intermodal lift capacity of more than 2.5 million containers
- + An international airport is located ±18.7 miles from the subject site

## **PROXIMITY TO**

# **DISTANCES**

18.7 MILES | 22 MINUTES

20.6 MILES | 28 MINUTES

8.3 MILES | 14 MINUTES

16.5 MILES | 24 MINUTES

21.8 MILES | 28 MINUTES

24.5 MILES | 29 MINUTES

22.7 MILES | 29 MINUTES