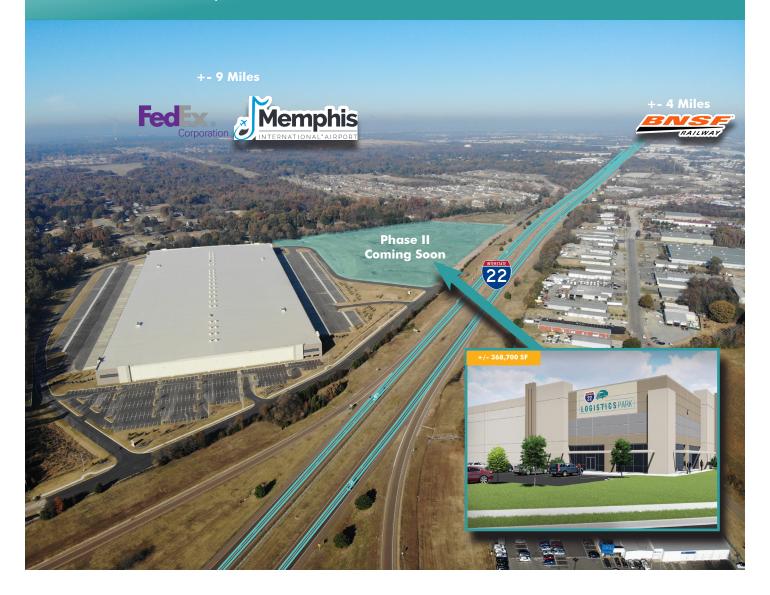

## +/-368,700 SF

#### **AREA SPECIFICATIONS**

Located within the highly sought after Olive Branch Industrial submarket, Memphis' most established and sought-after industrial area. I-22 Logistics Park offers state of the art 32' clear. Located in Mississippi, this Class A facility is just minutes away from the best of both states.

- + Located within minutes of BNSF's 185 acre, state -of-the-art intermodal facility
- + Both FedEx and UPS parcel hubs located within 15 minutes of the site
- + All five intermodal rail facilities within 30 miles of the site, with a combined intermodal lift capacity of more than 2.5 million containers
- + An international airport located less than 10 miles from the subject site

### **DISTANCES**

9 Miles | 20 Minutes

14 Miles | 25 Minutes

4 Miles | 11 Minutes

16 Miles | 34 Minutes

12 Miles | 25 Minutes

19 Miles | 28 Minutes

17 Miles | 28 Minutes