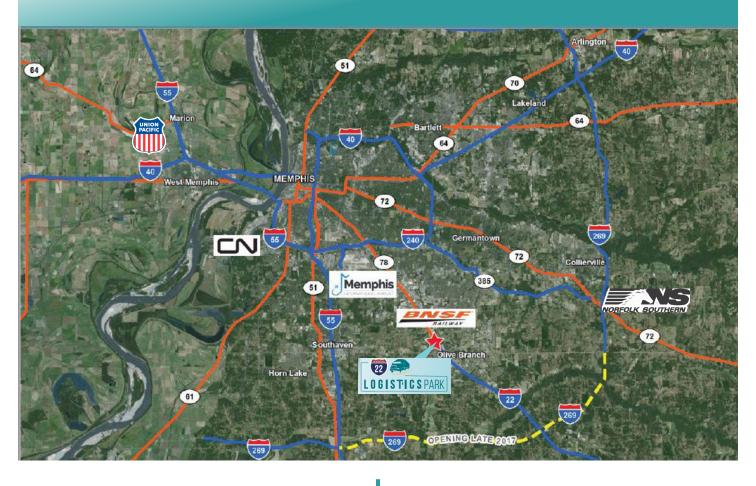

#### **AREA SPECIFICATIONS**

Located within the highly sought after Olive Branch Industrial submarket, Memphis' most established and sought-after industrial area. I-22 Logistics Park offers state of the art 32' clear. Located in Mississippi, this Class A facility is just minutes away from the best of both states.

- + Located within minutes of BNSF's 185 acre, state -of-the-art intermodal facility
- + Both FedEx and UPS parcel hubs located within 15 minutes of the site
- + All five intermodal rail facilities within 30 miles of the site, with a combined intermodal lift capacity of more than 2.5 million containers
- + An international airport located less than 10 miles from the subject site

### **PROXIMITY TO**

### **DISTANCES**

9 Miles | 20 Minutes

14 Miles | 25 Minutes

4 Miles | 11 Minutes

16 Miles | 34 Minutes

12 Miles | 25 Minutes

19 Miles | 28 Minutes

17 Miles | 28 Minutes