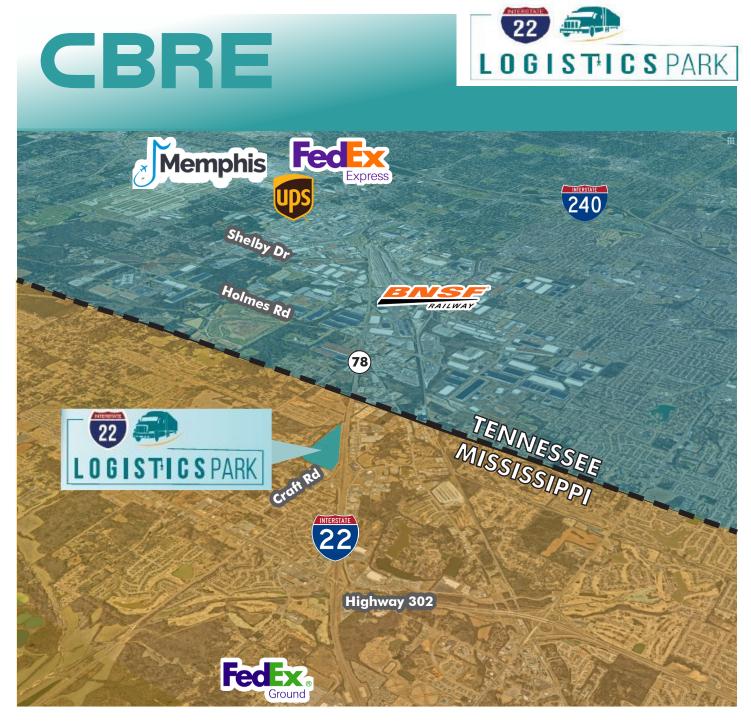

#### **AREA SPECIFICATIONS**

Located within the highly sought after Olive Branch Industrial submarket, Memphis' most established and sought-after industrial area. I-22 Logistics Park offers state of the art 32' clear. Located in Mississippi, this Class A facility is just minutes away from the best of both states.

- + Located within minutes of BNSF's 185 acre, state -of-the-art intermodal facility
- + Both FedEx and UPS parcel hubs located within 15 minutes of the site
- + All five intermodal rail facilities within 30 miles of the site, with a combined intermodal lift capacity of more than 2.5 million containers
- + An international airport located less than 10 miles from the subject site

### **PROXIMITY TO**

### **DISTANCES**

9 Miles | 20 Minutes

14 Miles | 25 Minutes

4 Miles | 11 Minutes

16 Miles | 34 Minutes

12 Miles | 25 Minutes

19 Miles | 28 Minutes

17 Miles | 28 Minutes