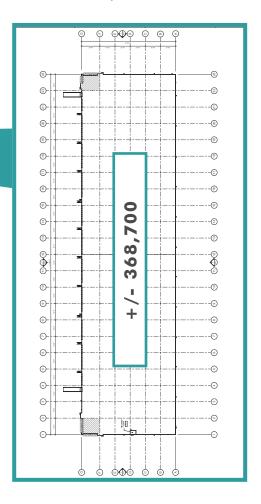

## +/-368,700 SF

#### **BUILDING SPECIFICATIONS**

Square Footage +/- 368,700 SF

**Configuration** Front Park - Front Load

Column Spacing  $54' \times 50'$ 

Clear Height 32'

**Dock High Doors** 57: 9' x 10'

Grade Level Doors 2

Truck Court Depth 185'

Trailer Stalls 71

**Auto Parking** 137

Sprinkler ESFR sprinkler system