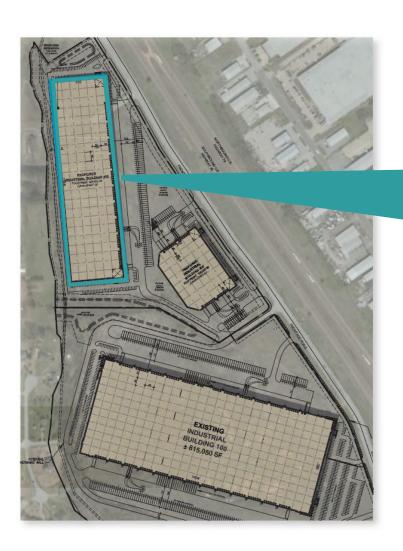

## +/-368,700 SF

#### **BUILDING SPECIFICATIONS**

Square Footage +/- 368,700 SF

**Configuration** Front Park - Front Load

Column Spacing  $54' \times 50'$ 

Clear Height 32'

**Dock High Doors** 57: 9' x 10'

Grade Level Doors 2

Truck Court Depth 185'

Trailer Stalls 71

**Auto Parking** 137

Sprinkler ESFR sprinkler system