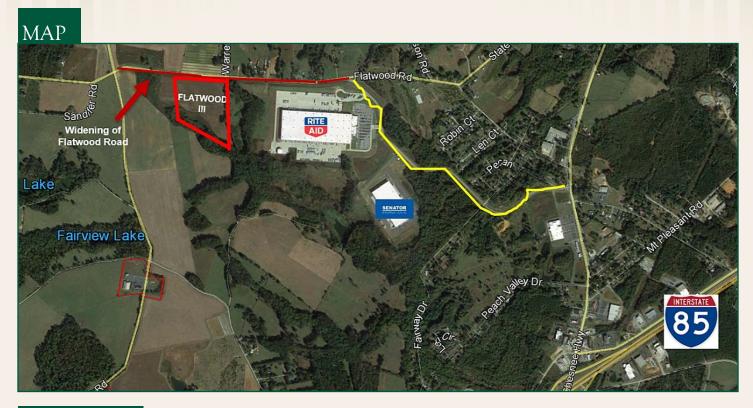

## UPSTATE SC MARKET – SPARTANBURG, SC Flatwood Industrial Park IV Build to Suit

CONTACT: Josh Jones - Office: 864.594.5812 • Cell: 864.415.3969

SITE: +/- 53 acres; Available FTZ #38

SPECS: Expandable to 300,000 SF; ample auto parking and trailer storage available

CLEAR HEIGHT: 32' clear inside first column line

UTILITIES: Water, sewer, electricity and gas delivered to the building; fiber capabilities present

LOCATION: Flatwood Road, Spartanburg, SC 29303; 1.65 miles direct access from US

Highway 221 / I-85 intersection (I-85 Exit 78); 9 miles from I-85 / I-26 intersection; I2 mile interstate dray to the new FedEx Ground hub; Ist dray zone and 21 miles from the new SC Inland Port; 25 miles from GSP International Airport; I hour drive time to Charlotte Douglas International Airport & Norfolk Southern's Charlotte regional intermodal yard

## UPSTATE SC MARKET- SPARTANBURG, SC

Flatwood Industrial Park III Build to Suit