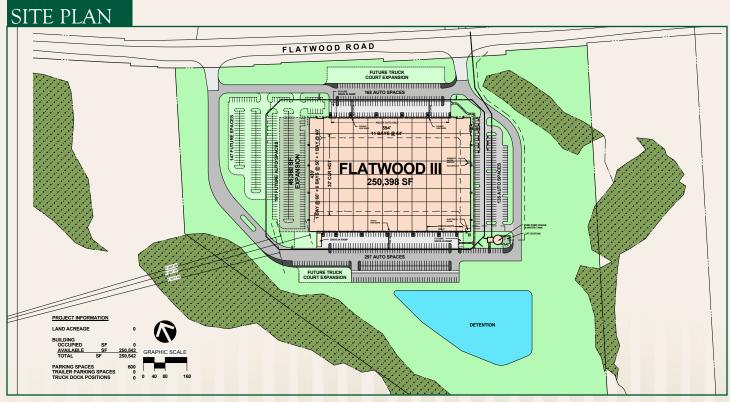

## UPSTATE SC MARKET – SPARTANBURG, SC Flatwood Industrial Park IV Build to Suit

CONTACT: Josh Jones - Office: 864.594.5812 • Cell: 864.415.3969

SITE: +/- 53 acres; Available FTZ #38

SPECS: Expandable to 300,000 SF; ample auto parking and trailer storage available

CLEAR HEIGHT: 32' clear inside first column line

UTILITIES: Water, sewer, electricity and gas delivered to the building; fiber capabilities present

LOCATION: Flatwood Road, Spartanburg, SC 29303; 1.65 miles direct access from US

## UPSTATE SC MARKET- SPARTANBURG, SC

Flatwood Industrial Park III Build to Suit