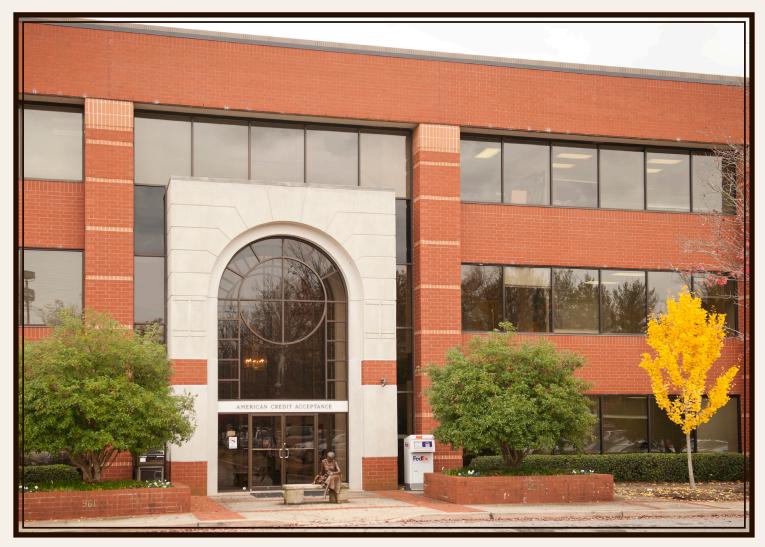

## Bell Hill III | 961 east main Spartanburg, S.C.

Bell Hill Office Park contains nearly 83,000 SF of prime office space located less than one mile from the city's central business district. Ample parking, extensive landscaping, and the convenience of road frontage make this one of the premier office parks in Spartanburg. Current tenants include American Credit Acceptance.