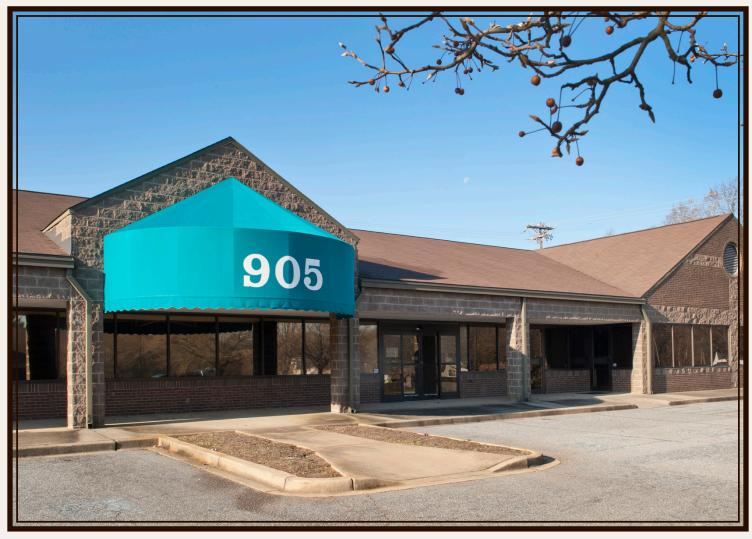

## BELL HILL II | 905 EAST MAIN

SPARTANBURG, S.C.

Bell Hill Office Park contains nearly 83,000 SF of prime office space located less than one mile from the city's central business district. Ample parking, extensive landscaping, and the convenience of road frontage make this one of the premier office parks in Spartanburg. Current tenants include VistaCare Hospice and Gentiva Home Health.