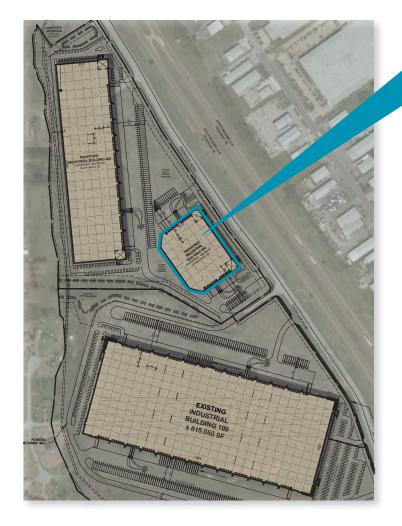

#### **BUILDING SPECIFICATIONS**

**Square Footage** +/- 129,090

**Configuration** Crossdock

**Column Spacing** 54' x 50' - Typical

Clear Height 32'

Dock High Doors 24: 9' x 10'

**Grade Level Doors** 2

Truck Court Depth 185'

Located within the highly sought after Olive Branch Industrial submarket, Memphis' most established industrial area, I-22 Logistics Park offers state of the art 36' clear. The Class A facility is located in Mississippi, just minutes away from the best of both states.