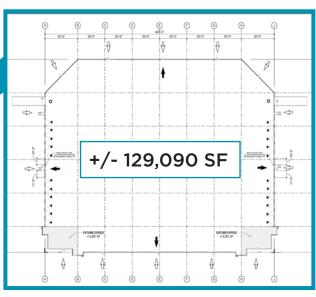

#### **BUILDING SPECIFICATIONS**

**Square Footage** +/- 129,090

**Configuration** Crossdock

**Column Spacing** 54' x 50' - Typical

Clear Height 32'

Dock High Doors 24: 9' x 10'

**Grade Level Doors** 2

Truck Court Depth 185'