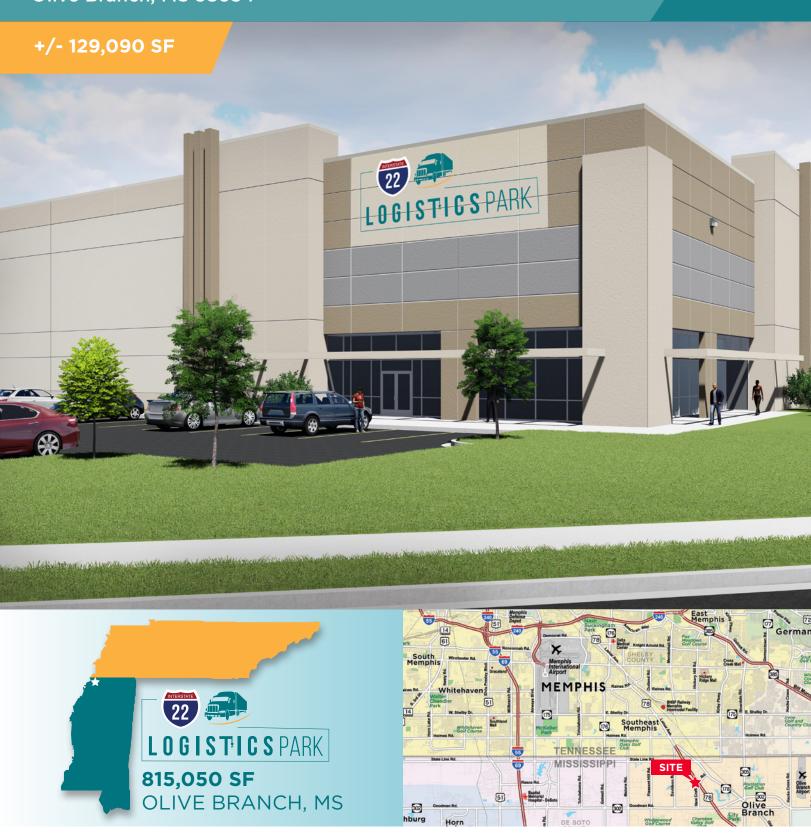

#### **BUILDING SPECIFICATIONS**

**Square Footage** +/- 129,090

**Configuration** Crossdock

**Column Spacing** 54' x 50' - Typical

Clear Height 32'

Dock High Doors 24: 9' x 10'

**Grade Level Doors** 2

Truck Court Depth 185'

Trailer Stalls 22

Auto Parking 51

**Sprinkler** ESFR

Located within the highly sought after Olive Branch Industrial submarket, Memphis' most established industrial area, I-22 Logistics Park offers state of the art 36' clear. The Class A facility is located in Mississippi, just minutes away from the best of both states.

# **I-22 Logistics Park**

8331 Frontage Road - B300 Olive Branch, MS 38654