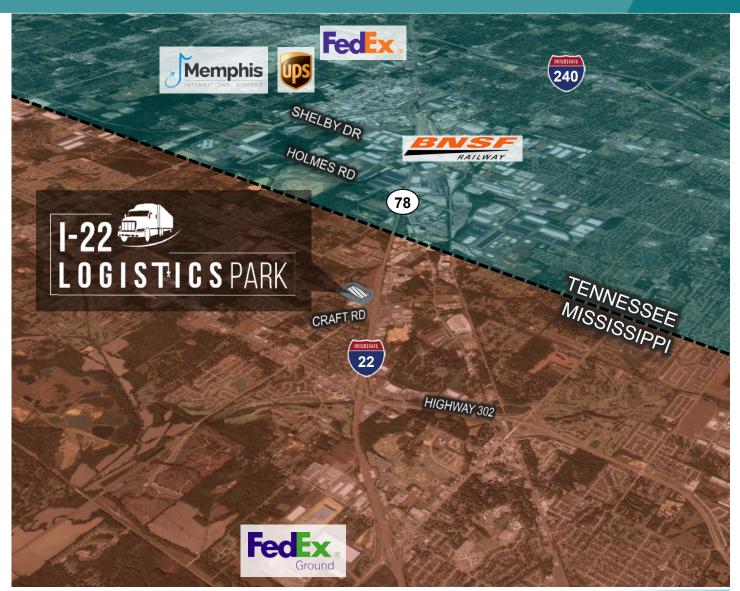

#### **BROKER COMMENTS**

I-22 Logistics Park's location overview identified these infrastructure characteristics:

- Located within minutes of BNSF's 185 acre, stateof-the-art intermodal facility
- Both FedEx and UPS parcel hubs located within 15 minutes of the site.
- All five intermodal rail facilities within 30 miles of the site, with a combined intermodal lift capacity of more than 2.5 million containers.
- An international airport located less than 10 miles from I-22 Logistics Park.

## **PROXIMITY TO**

### **DISTANCES:**

9 Miles | 20 Minutes

14 Miles | 25 Minutes

4 Miles | 11 Minutes

16 Miles | 34 Minutes

12 Miles | 25 Minutes

19 Miles | 28 Minutes

17 Miles | 28 Minutes