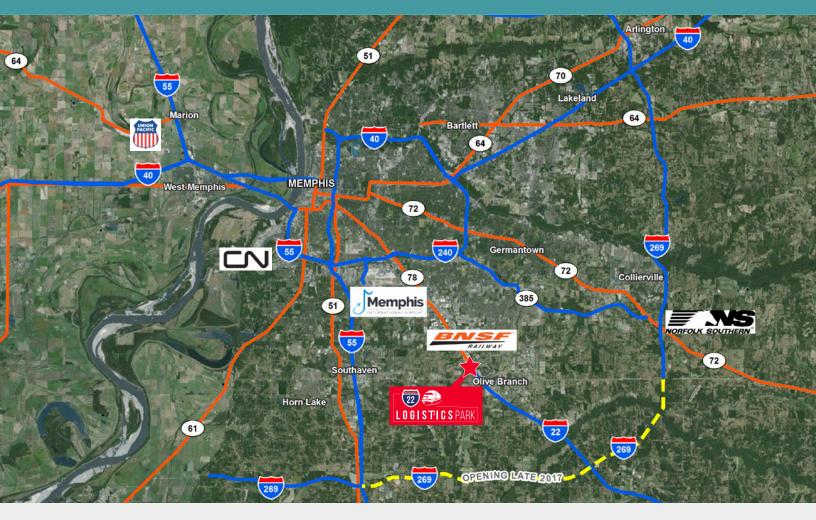

#### **BROKER COMMENTS**

I-22 Logistics Park's location overview identified these infrastructure characteristics:

- Located within minutes of BNSF's 185 acre, stateof-the-art intermodal facility
- Both FedEx and UPS parcel hubs located within 15 minutes of the site.
- All five intermodal rail facilities within 30 miles of the site, with a combined intermodal lift capacity of more than 2.5 million containers.
- An international airport located less than 10 miles from I-22 Logistics Park.

## **PROXIMITY TO**

### **DISTANCES:**

9 Miles | 20 Minutes

14 Miles | 25 Minutes

4 Miles | 11 Minutes

16 Miles | 34 Minutes

12 Miles | 25 Minutes

19 Miles | 28 Minutes

17 Miles | 28 Minutes