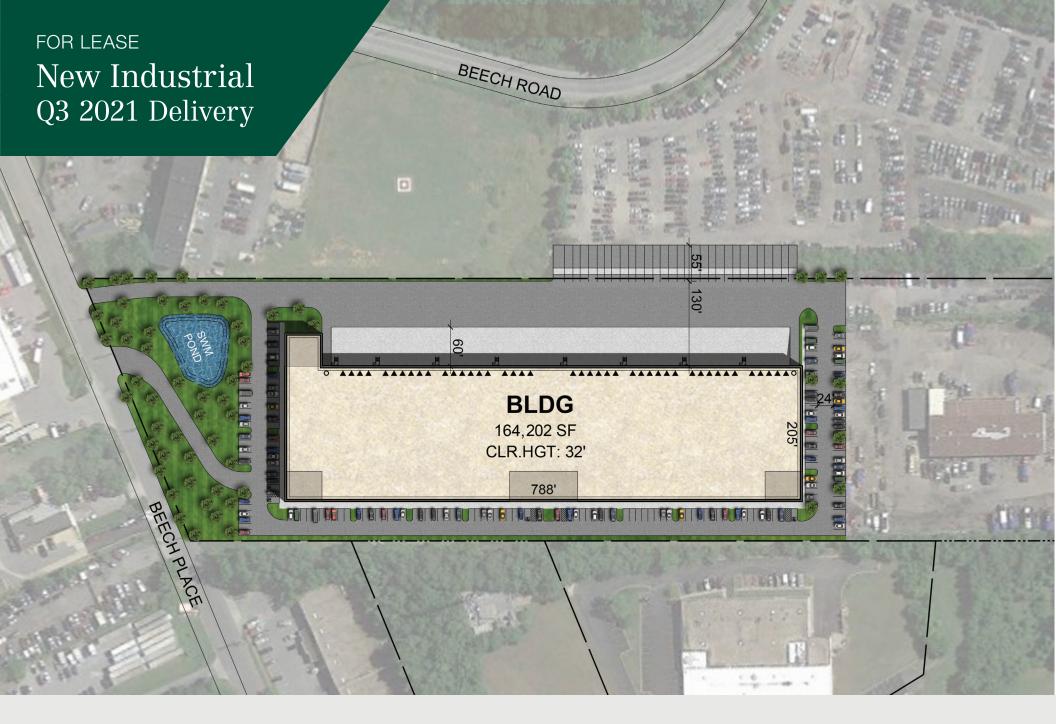

## PROPERTY DESCRIPTION

SPACE AVAILABLE: 164,202 SF

Building Dimensions: 205' x 788'

Truck Courts: 130' to 185'

Clear Height: 32'

Parking: 163 car and 30 trailer

Column Spacing: 52' x 50'

Speed Bay Depth: 60'

Fire Protection: ESFR

Roof: 60 mil TPO

Dock Packages: To Suit

Lighting: To Suit

Tenancy: Multi-tenant capable

Zoning: I-1 (Light Industrial)