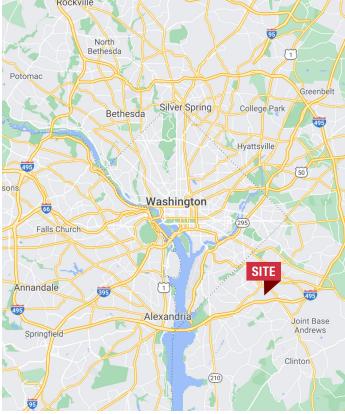

## **LOCATION**

- Exceptional location inside the Capital Beltway (I-495/I-95) near Branch Avenue (Route 5)
- Great location to serve downtown Washington DC, northern Virginia, and suburban Maryland
- Three minute drive/1.4 miles to Exit 16 of Capital Beltway (I-95/I-495)