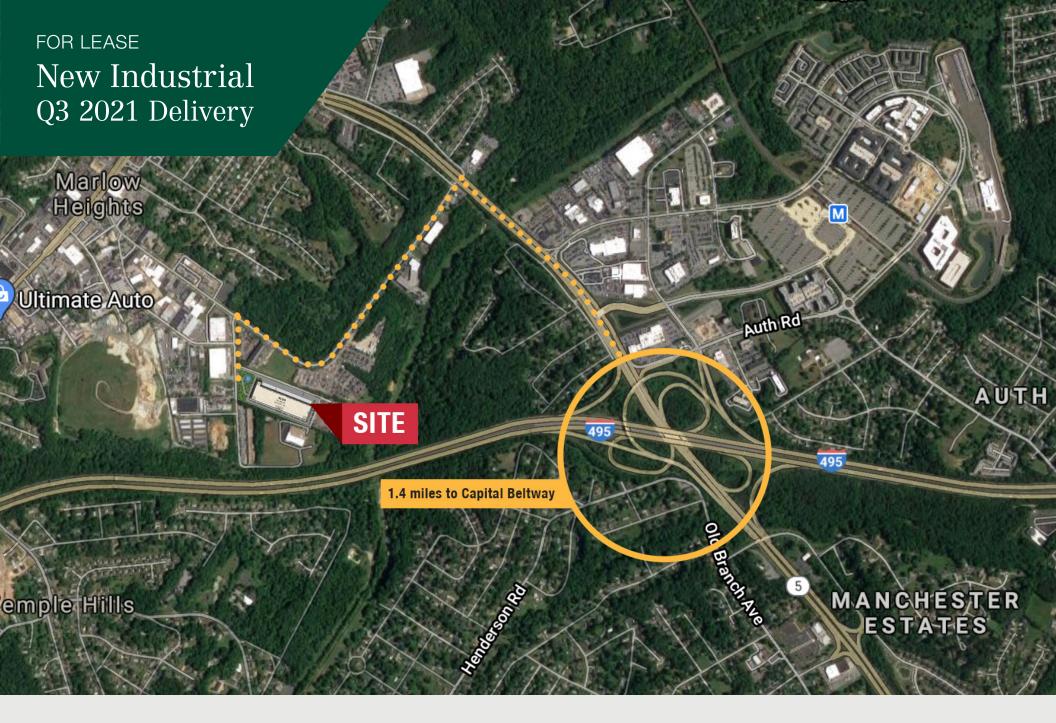

## **LOCATION**

- Exceptional location inside the Capital Beltway (I-495/I-95) near Branch Avenue (Route 5)
- Great location to serve downtown Washington DC, northern Virginia, and suburban Maryland
- Three minute drive/1.4 miles to Exit 16 of Capital Beltway (I-95/I-495)