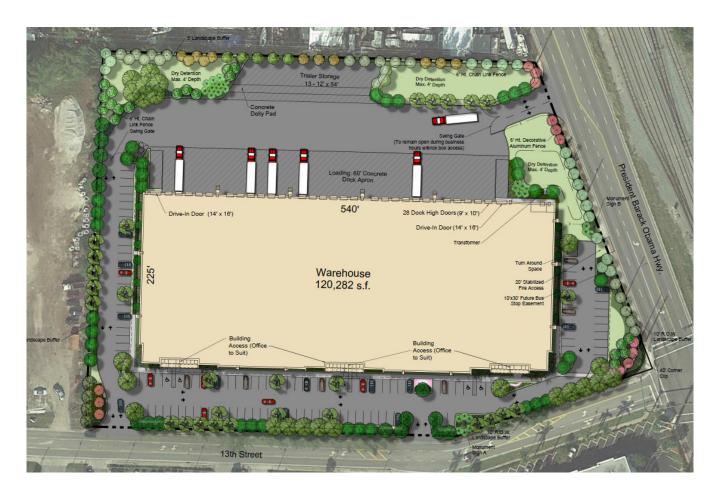

## Warehouse highlights

- 120,000 s.f. warehouse on 7.2 AC
- 225' building depth
- 28 9' x 10' dock highs
- Two (2) 14' x 16' drive in doors
- 55' x 54' interior column spacing with a 60' x 54' loading bay
- 36' clear
- 7" concrete slab
- ESFR fire sprinklers
- 120 parking spaces
- 13 trailer parking spaces

### **Riviera Beach Port Commerce Center**

1301 President Barack Obama Highway Riviera Beach, FL 33404

Owned by

JOHNSON DEVELOPMENT ASSOCIATES, INC.

Part of The**Johnson**Group

Leased by

Sky Groden | Sky.Groden@am.jll.com | +1 954 817 0188