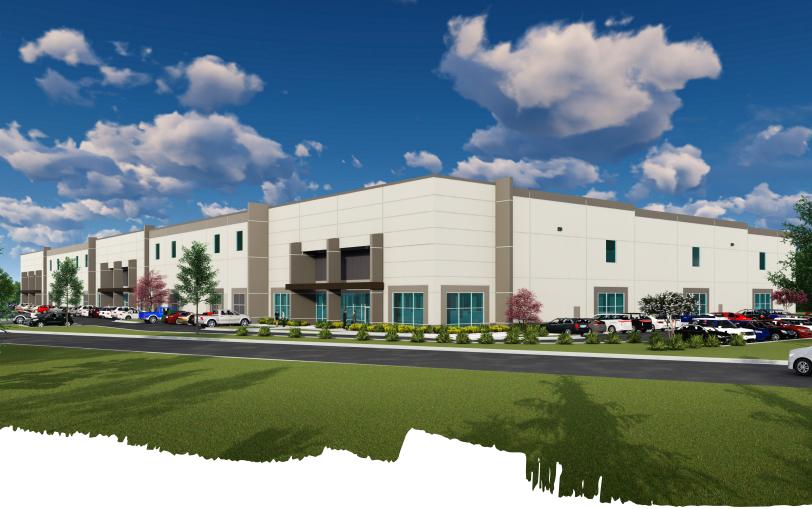

## Warehouse highlights

- 120,000 s.f. warehouse on 7.2 AC
- 225' building depth
- 28 9' x 10' dock highs
- Two (2) 14' x 16' drive in doors
- 55' x 54' interior column spacing with a 60' x 54' loading bay
- 36' clear
- 7" concrete slab
- ESFR fire sprinklers
- 120 parking spaces
- 13 trailer parking spaces

### **Riviera Beach Port Commerce Center**

1301 President Barack Obama Highway Riviera Beach, FL 33404

Owned by

JOHNSON DEVELOPMENT ASSOCIATES, INC.

Part of The**Johnson**Group

Leased by

Sky Groden | Sky.Groden@am.jll.com | +1 954 817 0188